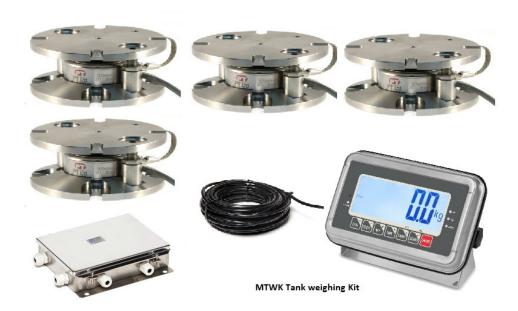

## **MTWK St Steel Tank Weighing Kit**

This Tank/ Silo/Hopper weighing kit is suitable for Tanks, silos & hoppers from 250kg to 120t capacity. The kit has four tank weighing load cell assembly with uplift protection. Load cells are sealed to IP68 protection and the complete assembly is made in stainless steel. The MI102SS indicator & junction box are IP66 rated.

## Kit comprises of the following:

- 1 \* MI102SS Digital Weight Indicator (St Steel)
- 4 \* Accupoint Load cell Assembly (St Steel)
- 1 \*Water-tight Stainless Steel Junction Box
- 1 \* 10 meter cable (to connect from Jn box to indicator)