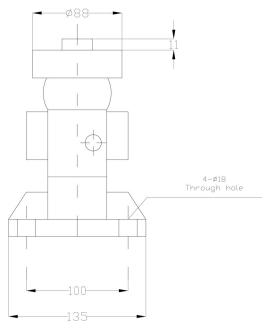

### Dimensions (mm)

MT402 Weighbridge Assembly consists of load cell, steel ball, ball seating and base plate as per diagram shown above.