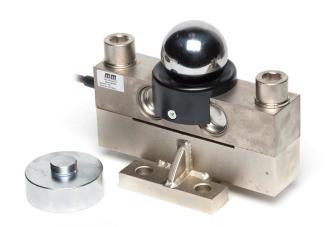

# MT402 Weighbridge Assembly

## **Features**

- Double Ended Shear beam
- Fully welded
- Tool Steel Construction
- Water Proof
- Electroless Nickel Plated
- High Accuracy
- Easy to Install
- IP68 Protection

### Dimensions (mm)

MT402 Weighbridge Assembly consists of load cell, steel ball, ball seating and base plate as per diagram shown above.