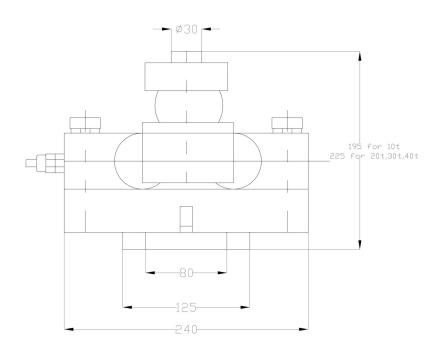

### Dimensions (mm)

MT402 Weighbridge Assembly consists of load cell, steel ball, ball seating and base plate as per diagram shown above.