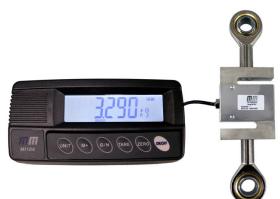

## **MCSK Crane Scale Kit**

Load cell cable 6m long

This kit is suitable for measuring in tension and compression (push and pull) .

The MI104 will indicate the load from –full capacity (compression) to +full capacity (tension). The kit is shipped with Rod end bearings to match the load cell thread. (Eye bolts also available).

MI104 Indicator has Peak Hold facility and RS232 computer port, making it ideal for many engineering applications.

PC based Data Acquisition software is available , with a 10 day free trial period.

| Model     | Capacity     | Division | Load cells     | Rod End Thread |
|-----------|--------------|----------|----------------|----------------|
| MCSK20    | 20kg*0.010   | 0.01kg   | MT501 20kg     | M8             |
| MCSK50    | 50kg*0.02kg  | 0.02kg   | MT501 50kg     | M8             |
| MCSK100   | 100kg*0.05kg | 0.05kg   | MT501 100kg    | M8             |
| MCSK250   | 250kg*0.1kg  | 0.1kg    | MT501 250kg    | M12            |
| MCSK500   | 500kg*0.2kg  | 0.2kg    | MT501 500kg    | M12            |
| MCSK1000  | 1000kg*0.5kg | 0.5kg    | MT501 1000kg   | M12            |
| MCSK3000  | 3000kg*1kg   | 1kg      | MT501 3000kg   | M20            |
| MCSK5000  | 5000kg*2kg   | 2kg      | MT501 5000kg   | M20            |
| MCSK7500  | 7500kg*2kg   | 2kg      | MT501 7500kg   | M24            |
| MCSK15000 | 15000kg*5kg  | 5kg      | MT501H 15000kg | M42            |