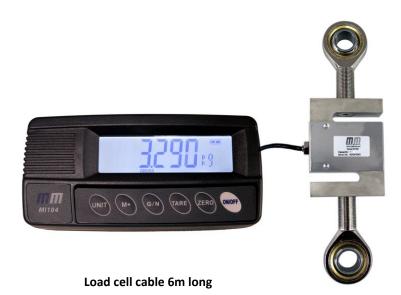

## **MCSK Crane Scale Kit**

This kit is suitable for measuring in tension and compression (push and pull) .

The MI104 will indicate the load from –full capacity (compression) to +full capacity (tension).

http://www.meltrons.com/product-manuals/MT501.pdf

MI104 Indicator has Peak Hold facility and RS232 computer port, making it ideal for many engineering applications.

| î        | I            |          |              | 1              |
|----------|--------------|----------|--------------|----------------|
| Model    | Capacity     | Division | Load cells   | Rod End Thread |
| MCSK50   | 50kg*0.02kg  | 0.02kg   | MT501 50kg   | M8             |
| MCSK100  | 100kg*0.05kg | 0.05kg   | MT501 100kg  | M8             |
| MCSK250  | 250kg*0.1kg  | 0.1kg    | MT501 250kg  | M12            |
| MCSK500  | 500kg*0.2kg  | 0.2kg    | MT501 500kg  | M12            |
| MCSK1000 | 1000kg*0.5kg | 0.5kg    | MT501 1000kg | M12            |
| MCSK3000 | 3000kg*1kg   | 1kg      | MT501 3000kg | M20            |
| MCSK5000 | 5000kg*2kg   | 2kg      | MT501 5000kg | M20            |
| MCSK7500 | 7500kg*2kg   | 2kg      | MT501 7500kg | M24            |