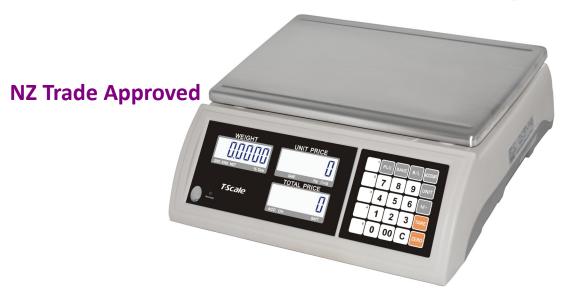

## JP Price Computing Scale

## **Features**

- Capacities 6, 15 and 30kg
- NZ Trade Approved
- 3 Backlit LCD Displays (20mm high, 6 digits)
- Rechargeable Battery
- LCD Backlight
- Up to 36 hours Battery Back up

- Stainless Steel Pan—370mm\*240mm
- Single and Multi Range
- AC Mains Power adapter ( 230V/12V DC)
- Single and Multi Range
- Memory Accumulation
- RS232 port (Optional)
- External Printer (Optional)

| Model              | JP15kg     | JP30kg                                                     | JP15kg-M | JP30kg-M |  |
|--------------------|------------|------------------------------------------------------------|----------|----------|--|
| Capacity           | 15kg       | 30kg                                                       | 6/15kg   | 15/30kg  |  |
| Resolution         | 5g         | 10g                                                        | 2/5g     | 5/10g    |  |
| Pan Size           |            | 370mm*240mm                                                |          |          |  |
| Overall Dimensions |            | 372mm*366mm*125mm                                          |          |          |  |
| Net Weight         |            | 5kg                                                        |          |          |  |
| Memory             |            | 5 PLUs                                                     |          |          |  |
| Power              | DC12 /500r | DC12 /500mA with AC Adapter, built in Rechargeable Battery |          |          |  |