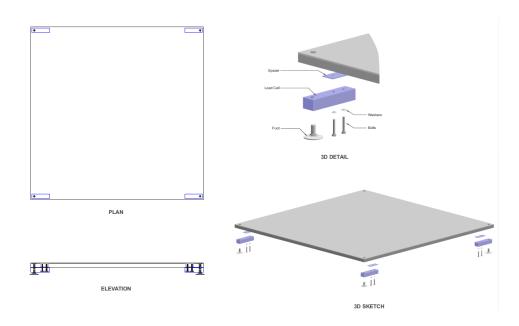

## MF Floor Scale Kit

Floor scale kit consists of following items:

- 4 MT401 Shear beam load cells
- 4 Swivel Foot
- 4 Spacer plates
- 1 Junction Box
- 1 Indicator
- 5m cable (4 Core)

A typical floor scale assembly is shown below.

There is a load direction arrow at the loading end of the load cell (peel off the bar code label if arrow is not visible). Swivel foot is fitted from the opposite end of arrow direction, as shown in picture below.