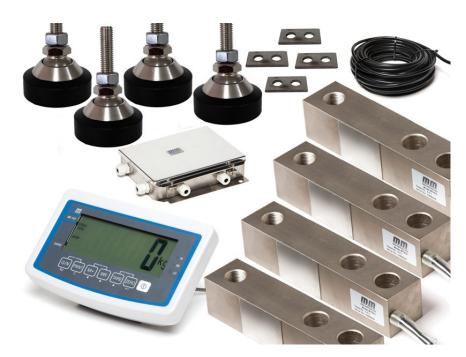

## Kit contains the following:

- 1 \* MI101 Digital Weight Indicator (ABS Body)
- 4 \* MT401 Shear beam Load cells
- 1 \*Water-tight Stainless Steel Junction Box
- 1 \* 5 meter cable (to connect from Jn box to indicator)
- 4 \* Non-Skid Swivel Feet
- 4 \* Spacer plates

| Model     | Capacity     | Division | Load cells     | Mounting Bolts |
|-----------|--------------|----------|----------------|----------------|
| MFSK500   | 500kg*0.2kg  | 0.2kg    | 4*MT401 250kg  | M12 or 1/2"    |
| MFSK1500  | 1500kg*0.5kg | 0.5kg    | 4*MT401 1000kg | M12 or 1/2"    |
| MFSK3000  | 3000kg*1kg   | 1kg      | 4*MT401 1500kg | M12 or 1/2"    |
| MFSK6000  | 6000kg*2kg   | 2kg      | 4*MT401 2500kg | M18 or 3/4"    |
| MFSK10000 | 10000kg*5kg  | 5kg      | 4*MT401 5000kg | M18 or 3/4"    |