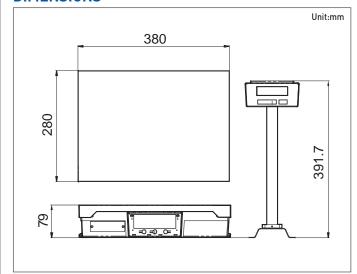

#### **SPECIFICATIONS**

| Model               | PD-II Series                      |     |      |       |       |
|---------------------|-----------------------------------|-----|------|-------|-------|
| Max Capacity (kg)   | Single                            | 6   | 15   | 30    | 60    |
| Max Capacity (kg)   | Dual                              | 3/6 | 6/15 | 15/30 | 20/60 |
| Readability (g)     | Single                            | 2   | 5    | 10    | 20    |
| Readability (g)     | Dual                              | 1/2 | 2/5  | 5/10  | 10/20 |
| External Resolution | 1/3,000 (Single or Dual Interval) |     |      |       |       |
| Display Digit       | 6 digits                          |     |      |       |       |
| Display Type        | VFD                               |     |      |       |       |
| Operating Temp.     | -10°C ~ 40°C                      |     |      |       |       |
| Power Source        | AC 110 ~ 220V, 50/60Hz            |     |      |       |       |
| Platter Size (mm)   | 380(W) x 280(D)                   |     |      |       |       |
| Dimensions (mm)     | 380(W) × 280(D) × 79(H)           |     |      |       |       |
| Product Weight (kg) | 6.7kg                             |     |      |       |       |

#### **DIMENSIONS**

Standard Single Display A

52A CAVENDISH DRIVE, MANUKAU CITY 2104 AUCKLAND, NEW ZEALAND

TEL\_ +64 9 263 7225 FAX\_ +64 9 263 7226 EMAIL\_ sales@casscale.co.nz

http://www.casscale.co.nz

Specifications are subject to change for improvement without prior notice.