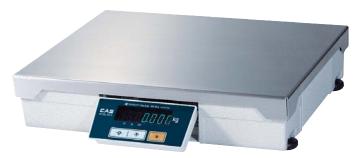

### **ECR Interface** Scale

- Cash Register & POS Systems Interface Scale

PD-II is a heavy-duty weight only scale with interfacing capabilities which allows it to be connected to PC POS Systems and Cash Registers.

- Trade Approved (TMU No. 1780)
- Adjustable & Easy-to-Read VFD Display
- Large Stainless Steel Weighing Tray
- Communication Ports: RS-232, Bit Parallel (ECR Interface)
- Low Profile
- Optional Pole Display, Dual Display (on side) and Remote Pole Assembly

#### **DISPLAY**

One display comes standard and it is possible to install another display on the side of the scale. Also the remote pole display is available for the PD-II as an option. The main display can be tilted up and down, making it easier to read.

#### **FEATURES**

- Adjustable Display Head
- Easy-to-read VFD Display
- Communication Ports: RS-232C and ECR Interface
- Low Profile