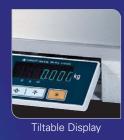

#### **DISPLAY**

One display comes standard and it is possible to install another display on the side of the scale. Also the remote pole display is available for the PD-II as an option. The main display can be tilted up and down, making it easier to read.