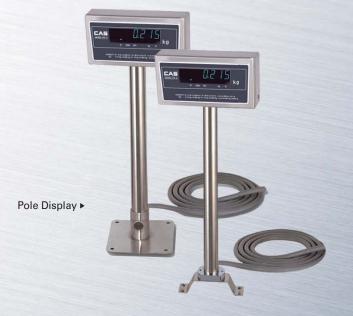

#### **DISPLAY**

One display comes standard and it is possible to install another display on the side of the scale. Also the remote pole display is available for the PD-II as an option. The main display can be tilted up and down, making it easier to read.

#### **OPTIONS**

- Dual Display (Side)
- Remote Pole Display
- Remote Pole Assembly