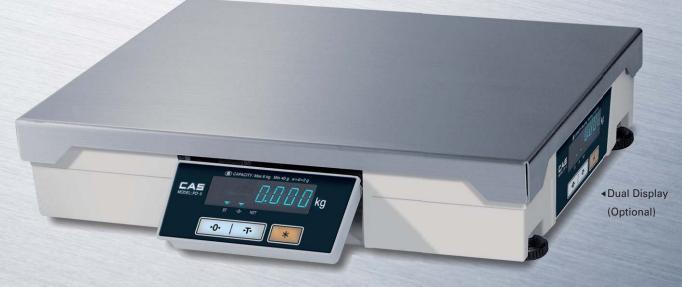

### **ECR Interface** Scale

- Cash Register & POS Systems Interface Scale

PD-II is a heavy-duty weight only scale with interfacing capabilities which allows it to be connected to PC POS Systems and Cash Registers.

#### **DISPLAY**

One display comes standard and it is possible to install another display on the side of the scale. Also the remote pole display is available for the PD-II as an option. The main display can be tilted up and down, making it easier to read.