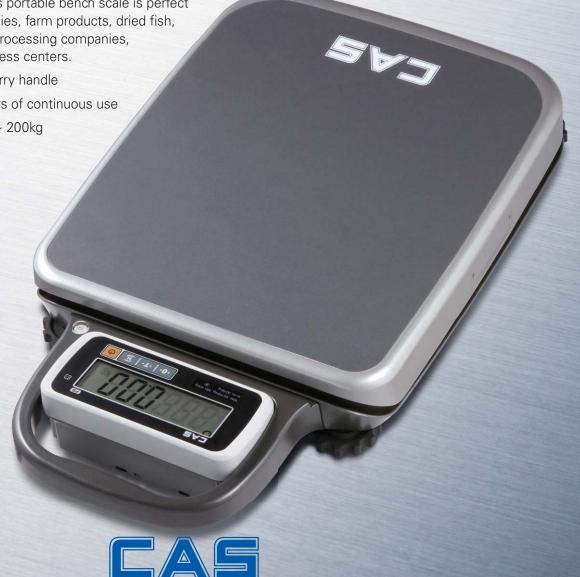

# Portable Bench Scale

Light weight and easy to carry! Equipped with a large LCD display which is also detachable for easy viewing. The PB is able to be connected to Ticket / Label printers or a PC via RS-232C interface. This portable bench scale is perfect for home delivery companies, farm products, dried fish, fruit & vegetables, meat processing companies, hospitals, schools and fitness centers. Portable with easy to carry handle Battery operation: 300hrs of continuous use Available capcity: 30kg ~ 200kg RS-232C Interface White backlight

#### **FEATURES**

- Easy-to-carry
- Available capacity: 30kg ~ 200kg
- Detachable LCD display
- RS-232C interface
- White Backlight
- Battery operated (rechargeable)
- Up to 300 hours of continuous use
- Auto power-off
- Auto zero tracking