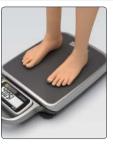

# Portable Bench Scale

Light weight and easy to carry! Equipped with a large LCD display which is also detachable for easy viewing. The PB is able to be connected to Ticket / Label printers or a PC via RS-232C interface. This portable bench scale is perfect for home delivery companies, farm products, dried fish, fruit & vegetables, meat processing companies, hospitals, schools and fitness centers. Portable with easy to carry handle Battery operation: 300hrs of continuous use Available capcity: 30kg ~ 200kg RS-232C Interface White backlight