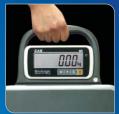

# Portable Bench Scale

Light weight and easy to carry! Equipped with a large LCD display which is also detachable for easy viewing. The PB is able to be connected to Ticket / Label printers or a PC via RS-232C interface. This portable bench scale is perfect for home delivery companies, farm products, dried fish, fruit & vegetables, meat processing companies, hospitals, schools and fitness centers. Portable with easy to carry handle Battery operation: 300hrs of continuous use Available capcity: 30kg ~ 200kg RS-232C Interface White backlight

- Auto power-off
- Auto zero tracking

Detachable display