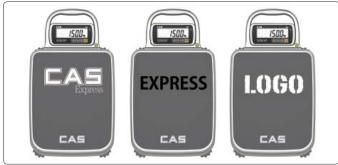

#### **OPTIONS**

- Adaptor
- Customised logo & cover design

### Customised : Logo & cover design

52A CAVENDISH DRIVE, MANUKAU CITY 2104 AUCKLAND, NEW ZEALAND

TEL\_ +64 9 263 7225 FAX\_ +64 9 263 7226 EMAIL\_ sales@casscale.co.nz

http://www.casscale.co.nz

Specifications are subject to change for improvement without prior notice.