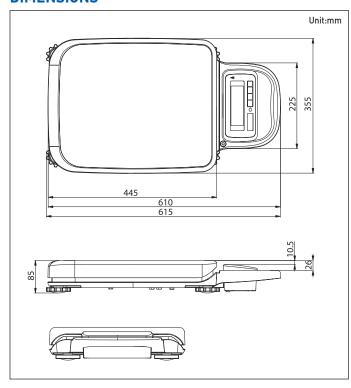

#### **SPECIFICATIONS**

| Model               | PB Series                                                    |       |       |        |
|---------------------|--------------------------------------------------------------|-------|-------|--------|
| Max. Capacity (kg)  | 30                                                           | 60    | 150   | 200    |
| Readability (g)     | 5/10                                                         | 10/20 | 20/50 | 50/100 |
| External Resolution | 1/2,000 ~ 1/3,000 (Dual interval)                            |       |       |        |
| Display Digit       | 6 digits (weight)                                            |       |       |        |
| Display Type        | LCD                                                          |       |       |        |
| Operating Temp.     | -10°C ~ 40°C                                                 |       |       |        |
| Power               | Battery, AC adaptor                                          |       |       |        |
| Battery Life        | Alkaline battery: 300hrs/140hrs<br>Rechargeable: 60hrs/25hrs |       |       |        |
| Platter Size (mm)   | 355(W) x 443(D)                                              |       |       |        |
| Dimensions (mm)     | 355(W) × 611(D) × 55(H)                                      |       |       |        |
| Product Weight (kg) | 6.2                                                          |       |       |        |

#### **DIMENSIONS**