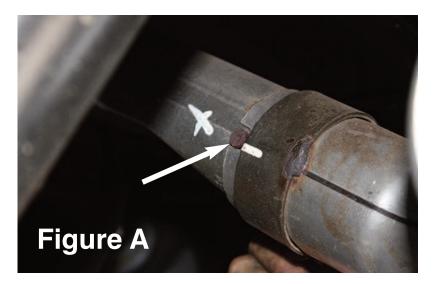

2007-'17 Jeep Wrangler V6 Axle Back\*

Exhaust — \$ 299.99

SKU: LEX4160

To fit 2007-'11 Jeep Wranglers, the pin (see arrow) on the stock pipe must be removed. Pin is easily removed with a hammer and chisel. Note this pin serves a purpose on the stock exhaust but is not required to install the Legato Performance Exhaust System.

<sup>\*</sup> To fit 2007-'11 Jeep Models requires a minor modification. See Figure "A"