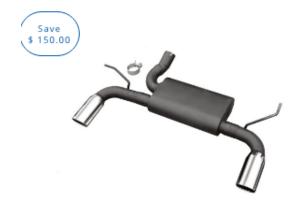

2007-'17 Jeep Wrangler V6 Axle Back\*

Exhaust — \$ 299.99

SKU: LEX4160

To fit 2007-'11 Jeep Wranglers, the pin (see arrow) on the stock pipe must be removed. Pin is easily removed with a hammer and chisel. Note this pin serves a purpose on the stock exhaust but is not required to install the Legato Performance Exhaust System.