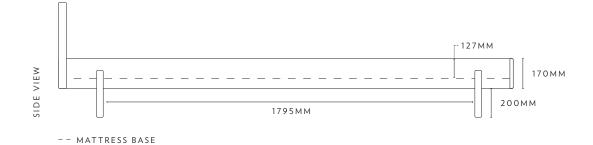

### THE SLOW BED | KING SINGLE

2106MM

w 1040 x d 1976 x h 700<sup>+</sup> w 1190 x d 2106 x h 700<sup>+</sup> w 1500 x d 1976 x h 700<sup>+</sup> w 1650 x d 2106 x h 700<sup>+</sup> w 1950 x d 2106 x h 700<sup>+</sup>

<sup>+</sup>height without bedhead 370mm Mattress support height (all sizes) h 240mm