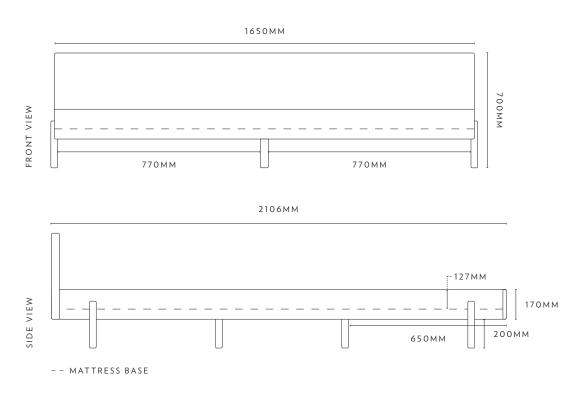

# THE SLOW BED | DOUBLE

-- MATTRESS BASE

# DIMENSIONS

w 1040 x d 1976 x h 700<sup>+</sup> w 1190 x d 2106 x h 700<sup>+</sup> w 1500 x d 1976 x h 700<sup>+</sup> w 1650 x d 2106 x h 700<sup>+</sup> w 1950 x d 2106 x h 700<sup>+</sup>

<sup>+</sup>height without bedhead 370mm Mattress support height (all sizes) h 240mm