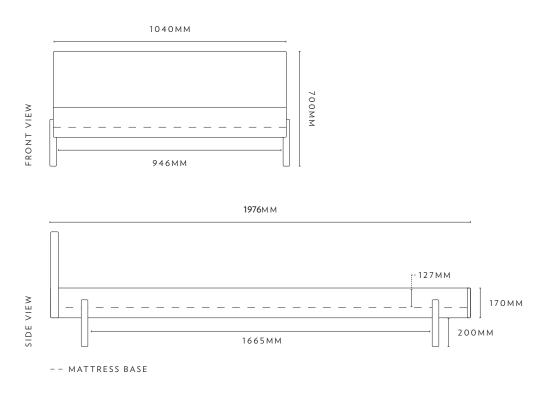

### THE SLOW BED | SINGLE

w 1040 x d 1976 x h 700<sup>+</sup> w 1190 x d 2106 x h 700<sup>+</sup> w 1500 x d 1976 x h 700<sup>+</sup> w 1650 x d 2106 x h 700<sup>+</sup> w 1950 x d 2106 x h 700<sup>+</sup>

<sup>+</sup>height without bedhead 370mm Mattress support height (all sizes) h 240mm