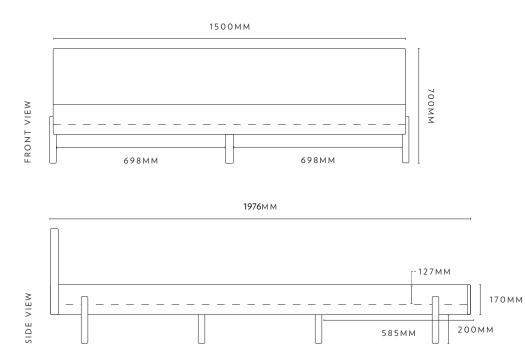

# THE SLOW BED | QUEEN

585MM

# DIMENSIONS

w 1040 x d 1976 x h 700<sup>+</sup> w 1190 x d 2106 x h 700<sup>+</sup> w 1500 x d 1976 x h 700<sup>+</sup> w 1650 x d 2106 x h 700<sup>+</sup> w 1950 x d 2106 x h 700<sup>+</sup>

<sup>+</sup>height without bedhead 370mm Mattress support height (all sizes) h 240mm