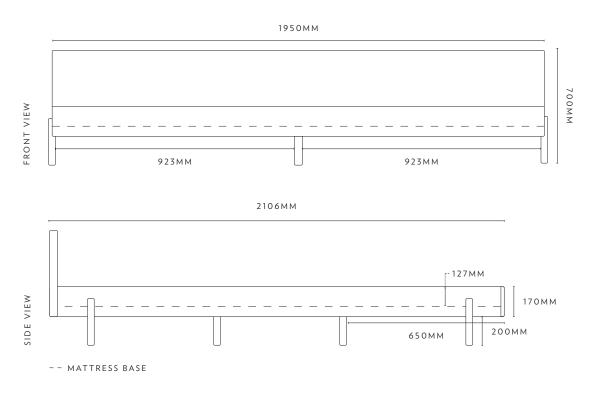

# THE SLOW BED | KING

info@plyroom.com.au

# DIMENSIONS

w 1040 x d 1976 x h 700<sup>+</sup> w 1190 x d 2106 x h 700<sup>+</sup> w 1500 x d 1976 x h 700<sup>+</sup> w 1650 x d 2106 x h 700<sup>+</sup> w 1950 x d 2106 x h 700<sup>+</sup>

<sup>+</sup>height without bedhead 370mm Mattress support height (all sizes) h 240mm