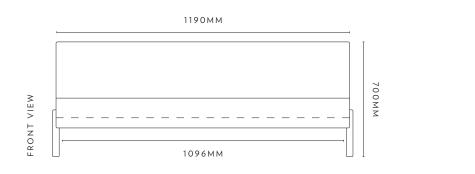

### THE SLOW BED | KING SINGLE

2106MM

w 1040 x d 1976 x h 700<sup>+</sup> w 1190 x d 2106 x h 700<sup>+</sup> w 1500 x d 1976 x h 700<sup>+</sup> w 1650 x d 2106 x h 700<sup>+</sup> w 1950 x d 2106 x h 700<sup>+</sup>

<sup>+</sup>height without bedhead 370mm Mattress support height (all sizes) h 240mm