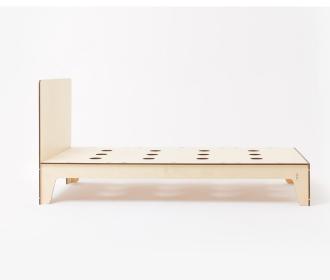

## © PLYROOM

UNDERSTATED - A modern style that won't dominate and suits any style of room.

LOW HEIGHT - A small visual footprint is perfect for small spaces. The lower height also gives you peace of mind when your child is little and learning to climb in and out on their own.

A D A P T A B L E  $\,$  - Suitable for toddlers who have outgrown their cot and for older children.

STRONG AND STURDY – European pressed birch features a uniform grain and, most importantly, has fantastic durability and stability properties. This allows for a truly unique light, yet strong framework.