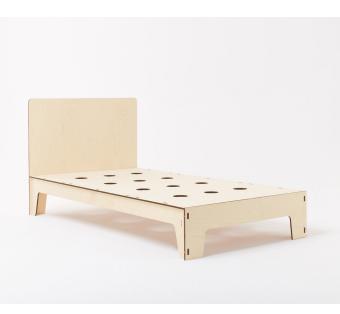

## SINGOLO SINGLE BED

THE CLEAN LINES AND SUSTAINABLE PRODUCTION OF THE SINGOLO SINGLE BED MAKE IT A CONSIDERED CHOICE FOR YOUR CHILD.

## © PLYROOM

UNDERSTATED - A modern style that won't dominate and suits any style of room.

LOW HEIGHT - A small visual footprint is perfect for small spaces. The lower height also gives you peace of mind when your child is little and learning to climb in and out on their own.

A D A P T A B L E  $\,$  - Suitable for toddlers who have outgrown their cot and for older children.

STRONG AND STURDY – European pressed birch features a uniform grain and, most importantly, has fantastic durability and stability properties. This allows for a truly unique light, yet strong framework.