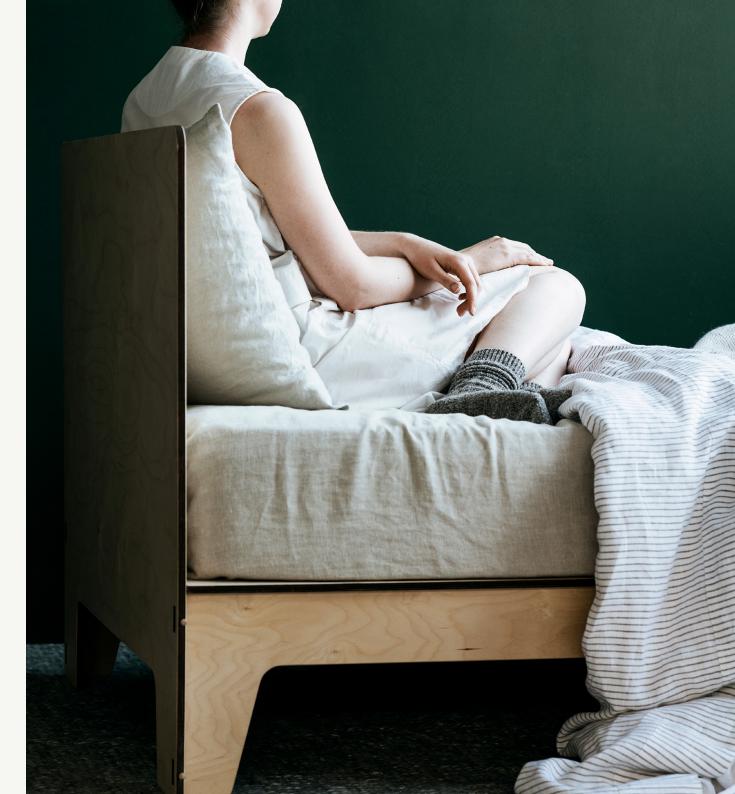

## SINGOLO SINGLE BED

THE CLEAN LINES AND SUSTAINABLE PRODUCTION OF THE SINGOLO SINGLE BED MAKE IT A CONSIDERED CHOICE FOR YOUR CHILD.

## © PLYROOM

UNDERSTATED - A modern style that won't dominate and suits any style of room.

LOW HEIGHT - A small visual footprint is perfect for small spaces. The lower height also gives you peace of mind when your child is little and learning to climb in and out on their own.

A D A P T A B L E  $\,$  - Suitable for toddlers who have outgrown their cot and for older children.

STRONG AND STURDY – European pressed birch features a uniform grain and, most importantly, has fantastic durability and stability properties. This allows for a truly unique light, yet strong framework.