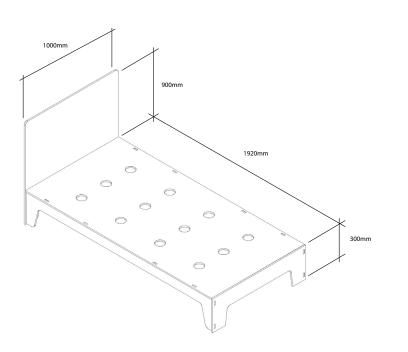

A D A P T A B L E  $\,$  - Suitable for toddlers who have outgrown their cot and for older children.

STRONG AND STURDY – European pressed birch features a uniform grain and, most importantly, has fantastic durability and stability properties. This allows for a truly unique light, yet strong framework.

EASY TO ASSEMBLE - No tools needed except for a hammer.

SAFE AND SUSTAINABLE - Made from sustainably forested European birch and non-toxic finishes. No MDF used.