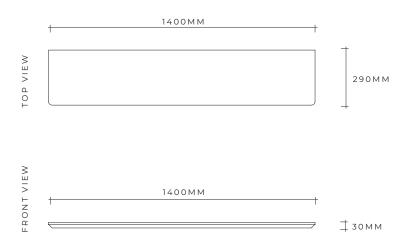

#### WEIGHT + DIMENSIONS

#### ASSEMBLY

 Medium
 5.5kg
 Large
 8.5kg

 Packaged
 85 x 35 x 35 cm
 145 x 35 x 35 cm

 Assembled
 80 x 30 x 29 cm
 140 x 30 x 29 cm

The Shibui Floating Shelf comes with concealed steel brackets providing reliable strength and stability.

#### SHIBUI FLOATING SHELVES LARGE