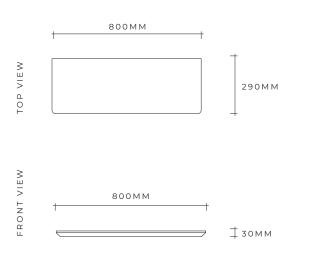

#### WEIGHT + DIMENSIONS

#### ASSEMBLY

 Medium
 5.5kg
 Large
 8.5kg

 Packaged
 85 x 35 x 35 cm
 145 x 35 x 35 cm

 Assembled
 80 x 30 x 29 cm
 140 x 30 x 29 cm

The Shibui Floating Shelf comes with concealed steel brackets providing reliable strength and stability.

Solvents or direct heat will cause significant damage to your timber furniture.

www.plyroom.com.au @plyroom SHIBUI FLOATING SHELVES MEDIUM