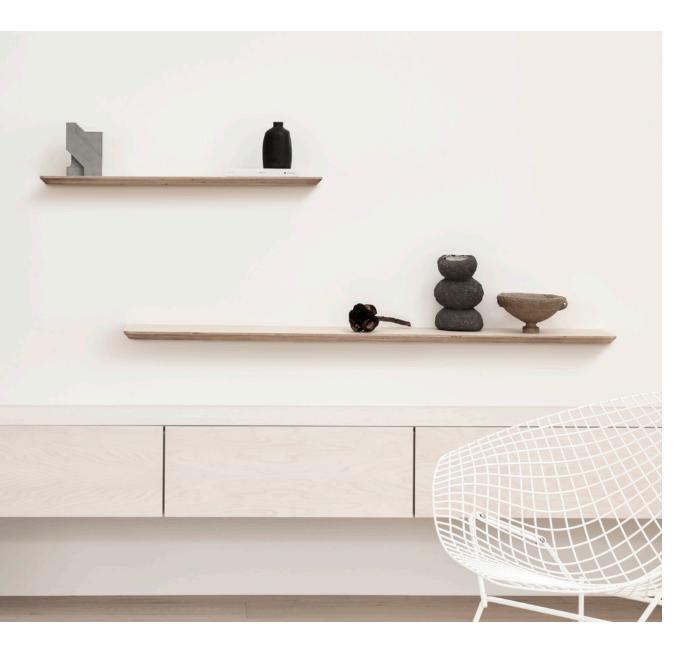

### SHIBUI FLOATING SHELVES

# Featuring softly rounded edges and a sleek profile the Shibui Floating Shelf is a considered and adaptable piece for any room.

Impactful when stacked together in various sizes or a minimalist accent. Perfect as a minimalist bedside table or hallway storage, the floating shelves create a timeless aesthetic that are generous to house your favourite things.

BY PLYROOM

SUSTAINABLY FORESTED

MADE IN AUSTRALIA