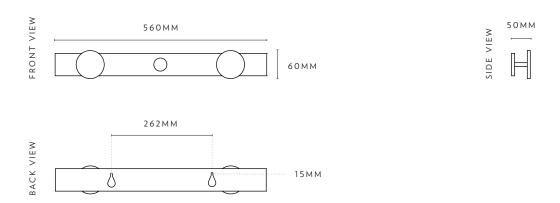

## WEIGHT + DIMENSIONS

 ${\sf Standard}$ 

Assembled 1kg w 60 x l 950 x d 50mm
Packaged 1.5kg w 450 x l 950 x d 350mm

Mini

Assembled 0.8kg w 60 x l 560 x d 50mm Packaged 1kg w 450 x l 950 x d 350mm

Large hooks  $\emptyset$  75mm diameter Small hooks  $\emptyset$  35mm diameter

# HANG ON PICCOLO COAT RACK | MINI