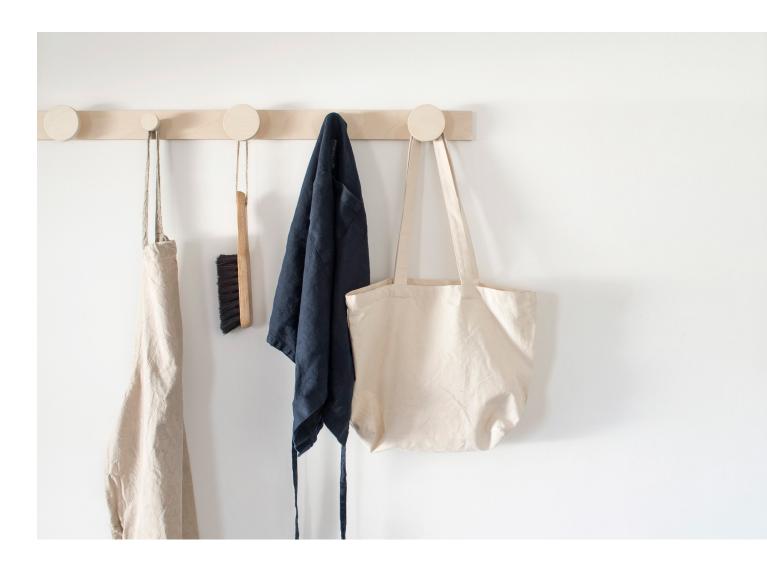

# HANG ON PICCOLO COAT RACK

Create a welcoming entry space with the Hang On Piccolo.

Practicality in its simplest form, this coat rack is ideal in hallways, laundries or bedrooms.

## ASSEMBLY

Assembly not required.

Product comes with keyhole cuts and screws for mounting. For installation, the screws should be fixed to a load bearing wall.