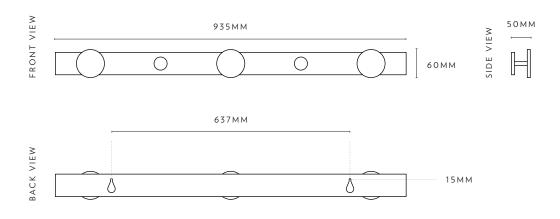

## WEIGHT + DIMENSIONS

 ${\sf Standard}$ 

Assembled 1kg w 60 x l 950 x d 50mm
Packaged 1.5kg w 450 x l 950 x d 350mm

Mini

Assembled 0.8kg w 60 x l 560 x d 50mm Packaged 1kg w 450 x l 950 x d 350mm

Large hooks  $\emptyset$  75mm diameter Small hooks  $\emptyset$  35mm diameter

# HANG ON PICCOLO COAT RACK | STANDARD