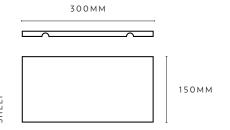

#### Includes

- 2 x Shelves (30cm x 15cm)
- 4 x Large Tasmanian oak dowels (17cm)
- 2 x Medium Tasmanian oak dowels (10cm)
- 2 x Short Tasmanian oak dowels (5cm)