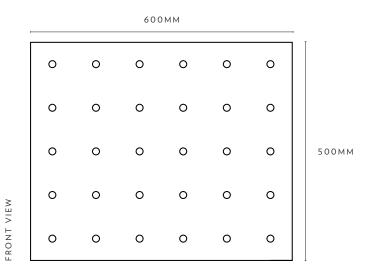

# WEIGHT + DIMENSIONS

Assembled Packaged

3.5kg 4kg

w 24 x d 600 x h 500mm w 520 x d 40 x h 620mm