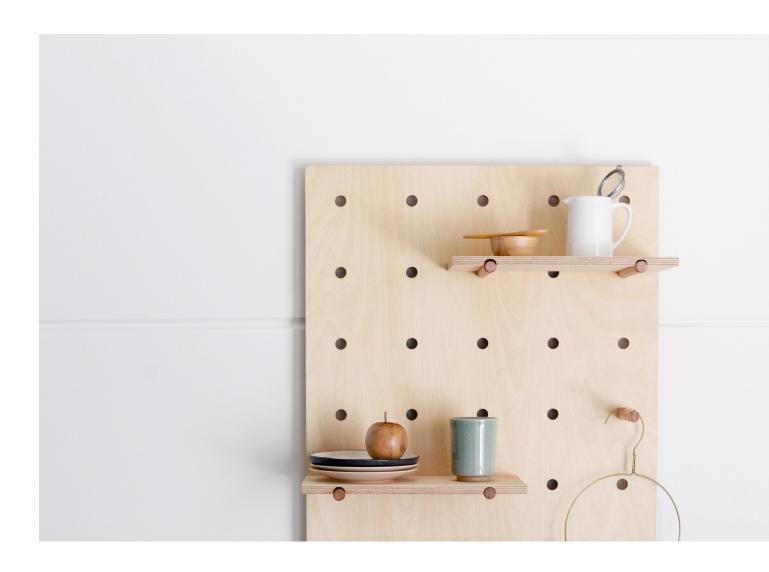

# PEGGY PEG BOARD STORAGE

A simple and flexible storage solution for the hallway, study or kitchen.

Mount vertically or horizontally, or hang multiple in a row for a full wall storage solution. The Tassie oak dowels and shelves can be repositioned easily on the board for endless storage options.

#### Includes

- 2 x Shelves (30cm x 15cm)
- 4 x Large Tasmanian oak dowels (17cm)
- 2 x Medium Tasmanian oak dowels (10cm)
- 2 x Short Tasmanian oak dowels (5cm)