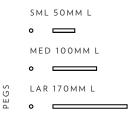

#### Includes

- 2 x Shelves (30cm x 15cm)
- 4 x Large Tasmanian oak dowels (17cm)
- 2 x Medium Tasmanian oak dowels (10cm)
- 2 x Short Tasmanian oak dowels (5cm)