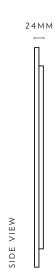

# WEIGHT + DIMENSIONS

Assembled Packaged

3.5kg 4kg

w 24 x d 600 x h 500mm w 520 x d 40 x h 620mm