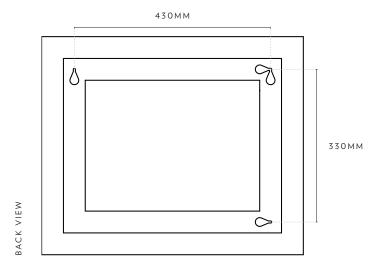

# WEIGHT + DIMENSIONS

Assembled Packaged

3.5kg 4kg

w 24 x d 600 x h 500mm w 520 x d 40 x h 620mm