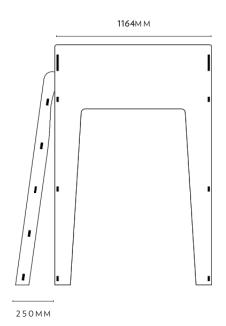

# **SPECIFICATIONS**

# WEIGHT + DIMENSIONS

| <b>Single</b><br>Assembled | 65kg | w 1090 x l 1980 x h 1815mm<br>Fits standard Australian single mattress      |
|----------------------------|------|-----------------------------------------------------------------------------|
| Packaged                   | 65kg | w 1100 x l 2000 x h 50mm<br>w 400x l 2015 x h 90mm                          |
| <b>King</b><br>Assembled   | 70kg | w 1164 x   2118 x h 1815mm<br>Fits standard Australian king single mattress |
| Packaged                   | 70kg | w 1200 x   2130 x h 50mm<br>w 400 x   2170 x h 90mm                         |