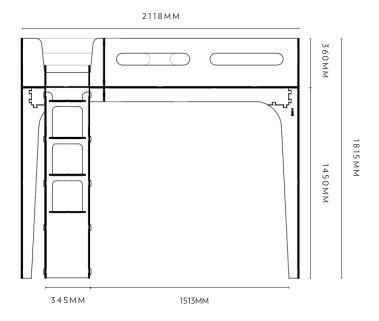

# WEIGHT + DIMENSIONS

| <b>Single</b><br>Assembled | 65kg | w 1090 x l 1980 x h 1815mm<br>Fits standard Australian single mattress      |
|----------------------------|------|-----------------------------------------------------------------------------|
| Packaged                   | 65kg | w 1100 x l 2000 x h 50mm<br>w 400x l 2015 x h 90mm                          |
| <b>King</b><br>Assembled   | 70kg | w 1164 x   2118 x h 1815mm<br>Fits standard Australian king single mattress |
| Packaged                   | 70kg | w 1200 x   2130 x h 50mm<br>w 400 x   2170 x h 90mm                         |

#### DREAM CLOUD LOFT BED | KING SINGLE