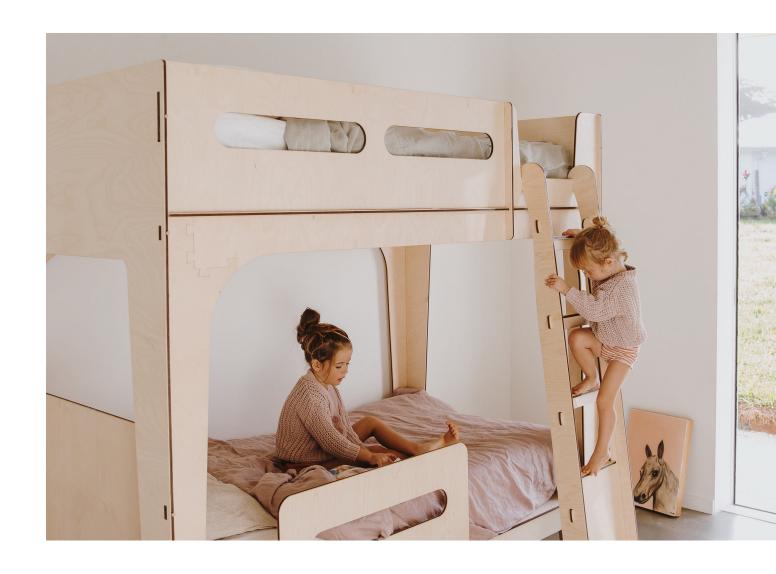

# DREAM CLOUD LOFT BED

A flexible bed for your growing child with space for a play zone, reading nook, extra bed or study. The Dream Cloud Loft Bed is a dream for flexibility and growing families.

With a streamlined visual footprint coupled with the strength of cross laminated timber, your children will love this bed for years to come. Independently tested and certified in accordance with AUS/NZ safety standards for your peace of mind.