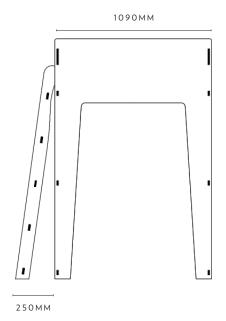

# WEIGHT + DIMENSIONS

| <b>Single</b><br>Assembled | 65kg | w 1090 x l 1980 x h 1815mm<br>Fits standard Australian single mattress      |
|----------------------------|------|-----------------------------------------------------------------------------|
| Packaged                   | 65kg | w 1100 x l 2000 x h 50mm<br>w 400x l 2015 x h 90mm                          |
| <b>King</b><br>Assembled   | 70kg | w 1164 x   2118 x h 1815mm<br>Fits standard Australian king single mattress |
| Packaged                   | 70kg | w 1200 x   2130 x h 50mm<br>w 400 x   2170 x h 90mm                         |