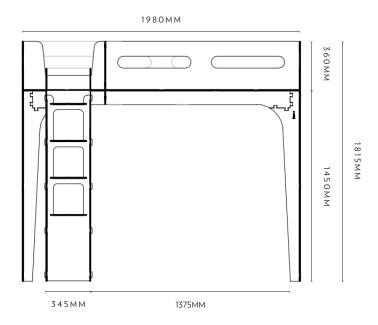

# WEIGHT + DIMENSIONS

| <b>Single</b><br>Assembled | 65kg | w 1090 x l 1980 x h 1815mm<br>Fits standard Australian single mattress      |
|----------------------------|------|-----------------------------------------------------------------------------|
| Packaged                   | 65kg | w 1100 x l 2000 x h 50mm<br>w 400x l 2015 x h 90mm                          |
| <b>King</b><br>Assembled   | 70kg | w 1164 x   2118 x h 1815mm<br>Fits standard Australian king single mattress |
| Packaged                   | 70kg | w 1200 x   2130 x h 50mm<br>w 400 x   2170 x h 90mm                         |

# DREAM CLOUD LOFT BED | SINGLE