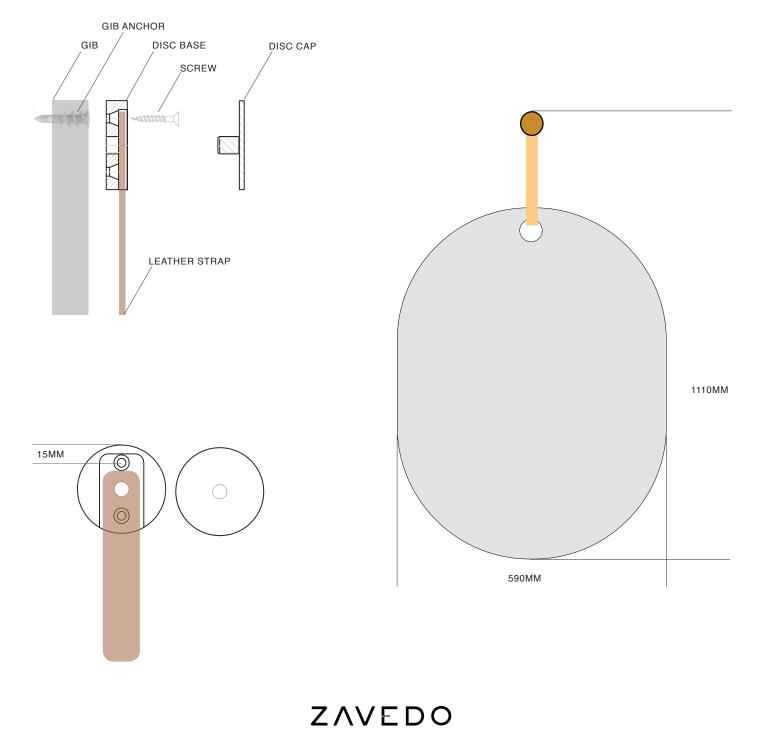

## INCLUDES

Mirror. Leather Strap. ZAVEDO Disc. Screw Rivet. Gib Anchor. Countersunk Square Head Screw.

## INSTALLATION

- Locate stud preferably and screw the Disc Base directly into vertical stud at a height that suits. You can screw directly to solid panels. With masonry you will need a masonry anchor instead of a GIB anchor.
- If a nog or stud is not available screw GIB anchor into the GIB so is flush at a location that suits. Screw fastener into the GIB to fix the disc.
- Assemble Leather, slot in place then screw the Disc Cap through the hole in the leather.
- If the mirror is in a breeze way you can use double stick on the leather tabs which are located on the back of the mirror to stop it fluttering in th wind,