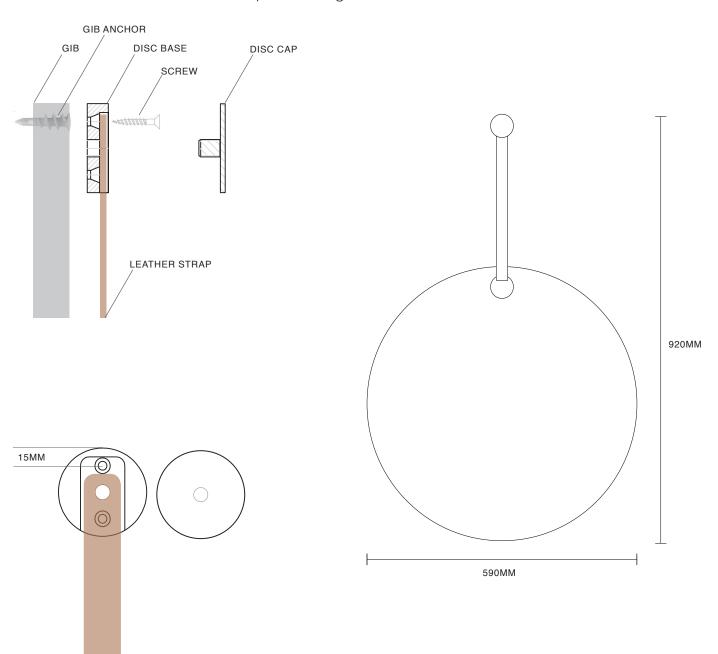

## **INSTALLATION**

- Locate stud preferably and screw the Disc Base directly into vertical stud at a height that suits. You can screw directly to solid panels. With masonry you will need a masonry anchor instead of a GIB anchor.
- If a nog or stud is not available screw GIB anchor into the GIB so is flush at a location that suits. Screw fastener into the GIB to fix the disc.
- Assemble Leather, slot in place then screw the Disc Cap through the hole in the leather.
- If the mirror is in a breeze way you can use double stick on the leather tabs which are located on the back of the mirror to stop it fluttering in the wind.