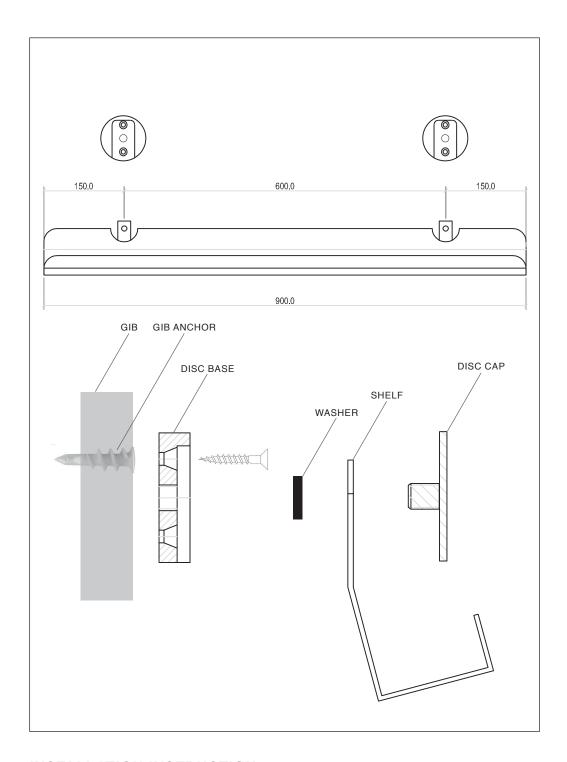

## HARLEM SHELF

INSTALLATION INSTRUCTION

## **INSTALLATION INSTRUCTION**

- 1. Screw 2 x12 kg GIB anchor 600mm apart into gib if a stud or nog is not locatable. Only the top screw is required for this Harlem Shelf.
- 2. Place disc base over anchor or marks and screw into stud or gib anchor.
- 3. Place rubber washer behind the tongue of the shelf and put the cap into a stud or into the GIB anchor.
- 4. Screw Cap into Base.
- 5. Enjoy your new Harlem Shelf proudly designed by ZAVEDO.

## **INCLUDED**

2 X 12 KG GIB anchors. 2 x square head screws. 2 black rubber washers. 2 DISC sets. One shelf.