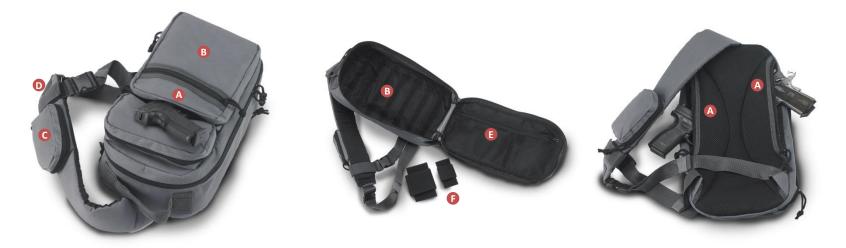

## US PeaceKeeper EDC SLING PACK P51320 – Urban Grey 8.5"W x 17"H x 5.5"D

- A. Rear, main compartment has a wall constructed with soft loop to firmly hold firearms and magazine holster.
- **B.** Front, main compartment offers combination of soft loop and webbing for all Molle and Velcro accessories.
- **C.** Both main compartment pockets (A & B) offer full-fillet openings for easy access to contents.
- D. Outside pockets for quick access to essential items (cell phone or identification).
- E. Mesh pockets for quick-find items like medical supplies.
- **F.** Adjustable holster and pistol magazine straps are included.