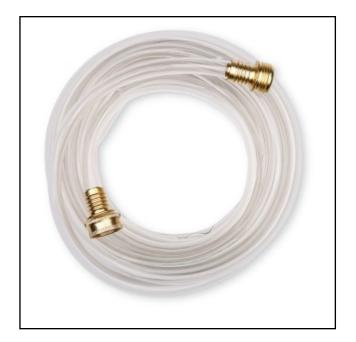

## **Clear Drainage Hose**

#TLS679 - For Leak Diverter w/ 3/4" Connection • 25'

Channel liquid from your PIG Leak Diverter with a hose that lets you monitor flow at a glance.

- Clear drainage hose attaches to a PIG Leak Diverter to channel liquid to a drain or holding tank
- Clear material is inconspicuous in most environments and lets you monitor liquid flow

## **TLS679 Specifications**

**Use With:** Leak Diverter w/ 3/4" Connection

Color: Clear Dimensions: 25' L

Application: Accessories
Sold as: 1 each
Weight: 1.785 lbs.
# per Pallet: 288

Composition: Hose - PVC

Fittings - Brass

**UNSPSC**: 40142008