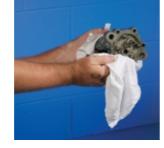

## WorkWipes® New White T-Shirt in Box

WIP588 New Material Rags, T-Shirt, 25 lbs.

For the highest in quality, consistency and performance, choose virgin material. Each rag is 100% usable!

- New rags provide purity and performance for tough wiping applications while still helping to keep costs down
- Strict material and size requirements mean you get more usable, high quality rags in every package. No useless rag pieces!
- Rags are visually hand-sorted and scanned to remove large printing to ensure they're usable
- Eco- and cost-friendly rags are made from factory mill ends of new cotton and cotton-blend T-shirt material
- More consistent performance and nicer appearance than reclaimed rags
- Durable, low-lint material is ideal for staining, polishing and general wiping
- Packaged for neat storage and stacking in a sturdy cardboard box with handles for easy transportation
- Want to try out a new rag? Your satisfaction is always guaranteed with the PIG Promise... try a case risk-free!