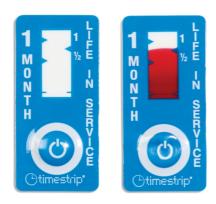

## **TimeStrip® Indicators**

TSP001 For Restroom Mats with Adhesive Backing, 6 each

These handy TimeStrip Indicators make it easy to see how long your Restroom Mats with Adhesive Backing have been in service. Ideal for use with sink mats, toilet mats, urinal mats, urinal floor mats and other bathroom mats.

- Small, adhesive-backed tags stick on Restroom Mats with Adhesive Backing to provide a visual reminder of how long the mat has been on the floor
- Can be used to monitor service life of existing mats
- Available to monitor 30- or 90-day time spans