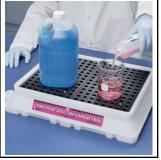

# **PIG® Mini Drip Deck**

#PAK371 - Plastic • Grate Included • 12" x 16.63" x 3.88"

If containers leak, drip or crack, make sure our Mini Drip Deck with built-in sump is in position to catch the liquid.

- •
- Chemical-resistant polyethylene tray features built-in sump containment to trap leaks and drips while you work
- Translucent sidewalls let you easily inspect fluid level in sump
- Compact size fits on tabletop or counter; ideal for use in labs
- Pour spout for easy draining