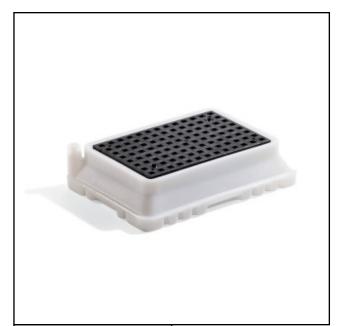

# **PIG® Mini Drip Deck**

#PAK371 - Plastic • Grate Included • 12" x 16.63" x 3.88"

If containers leak, drip or crack, make sure our Mini Drip Deck with built-in sump is in position to catch the liquid.

- •
- Chemical-resistant polyethylene tray features built-in sump containment to trap leaks and drips while you work
- Translucent sidewalls let you easily inspect fluid level in sump
- Compact size fits on tabletop or counter; ideal for use in labs
- Pour spout for easy draining

# **PAK371 Specifications**

Style: Grate Included
Color: White/Black

**Dimensions:** 12" W x 16.63" L x 3.88" H

Sump Capacity: 1.5 gal.
Containment Type: Tray

Interior Bottom Dimensions: 16.63" L x 12" W

Product Solution: Tray
Tray Type: Plastic
Sold as: 1 each
Weight: 5 lbs.
# per Pallet: 96