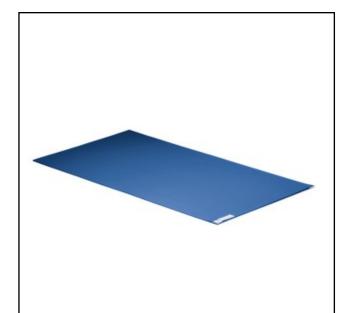

## PIG® Sticky Steps® Mat

#MAT566 - 24" x 45" • 120 sheets

Multi-sheet floor mat grabs grime from shoes and wheels to keep dirt out of offices, cleanrooms and other areas where clean floors are vital.

- High-tack disposable mat pulls dirt and debris from shoes and wheels to prevent tracking into offices
- Used sheets tear off easily and individually
- Numbered pull-tab system shows when you're running low
- · Low-profile pack adheres to floor with easy-to-use backing
- Each 2 mil polyethylene sheet is nonallergenic, nonodorous and nondrying

## **MAT566 Product Option Information**

| Item #    | Description | Dimensions    | Weight  |
|-----------|-------------|---------------|---------|
| MAT566-BL | Blue        | 24" W x 45" L | 14 lbs. |
| MAT566-GY | Gray        | 24" W x 45" L | 14 lbs. |
| MAT566-WH | White       | 24" W x 45" L | 14 lbs. |