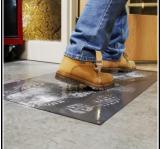

## PIG® Sticky Steps® Mat

#MAT566 - 24" x 45" • 120 sheets

Multi-sheet floor mat grabs grime from shoes and wheels to keep dirt out of offices, cleanrooms and other areas where clean floors are vital.

- High-tack disposable mat pulls dirt and debris from shoes and wheels to prevent tracking into offices
- Used sheets tear off easily and individually
- Numbered pull-tab system shows when you're running low
- · Low-profile pack adheres to floor with easy-to-use backing
- Each 2 mil polyethylene sheet is nonallergenic, nonodorous and nondrying