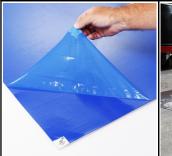

## PIG® Sticky Steps® Mat

#MAT566 - 24" x 45" • 120 sheets

Multi-sheet floor mat grabs grime from shoes and wheels to keep dirt out of offices, cleanrooms and other areas where clean floors are vital.

- High-tack disposable mat pulls dirt and debris from shoes and wheels to prevent tracking into offices
- Used sheets tear off easily and individually
- Numbered pull-tab system shows when you're running low
- · Low-profile pack adheres to floor with easy-to-use backing
- Each 2 mil polyethylene sheet is nonallergenic, nonodorous and nondrying

## **MAT566 Specifications**

Thickness: 2 mil Thick
Walking Surface: Sticky Top

Sold as: 120 sheets (4 pads of 30 each)