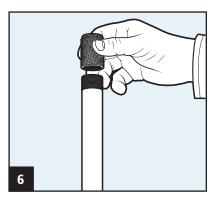

**Step 4** – Screw either end of pole onto threaded end of bolt.

**Step 5** – Slide friction disc over pole so it rests on the base.

**Step 6** – Screw connector onto top of pole for a finished look.

Clip keeps mat from unfurling. Magnet sticks to pole when

the friction disc. Your PIG Mat is ready to roll!