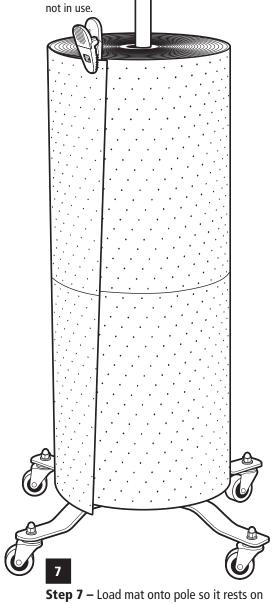

**Step 4** – Screw either end of pole onto threaded end of bolt.

**Step 5** – Slide friction disc over pole so it rests on the base.

**Step 6** – Screw connector onto top of pole for a finished look.

Clip keeps mat from unfurling. Magnet sticks to pole when

the friction disc. Your PIG Mat is ready to roll!