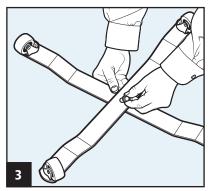

## Instructions

Step 1 - Cross bases to form an "X" with wheels facing up.

Step 2 - Align pin with pinhole to hold base in position.

Step 3 - Insert bolt through both bases. Threads should be pointing up when base is upright.