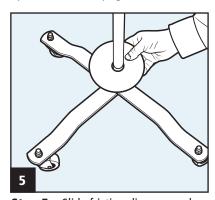

**Step 4** – Screw either end of pole onto threaded end of bolt.

**Step 5** – Slide friction disc over pole so it rests on the base.

**Step 6** – Screw connector onto top of pole for a finished look.

Clip keeps mat from unfurling. Magnet sticks to pole when

the friction disc. Your PIG Mat is ready to roll!