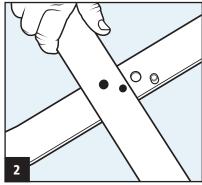

## Instructions

Step 1 - Cross bases to form an "X" with wheels facing up.

Step 2 - Align pin with pinhole to hold base in position.

Step 3 - Insert bolt through both bases. Threads should be pointing up when base is upright.