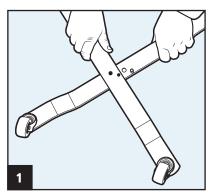

## Instructions

Step 1 - Cross bases to form an "X" with wheels facing up.

Step 2 - Align pin with pinhole to hold base in position.

Step 3 - Insert bolt through both bases. Threads should be pointing up when base is upright.