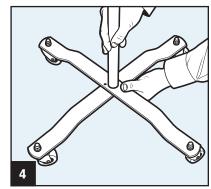

## Instructions

Step 1 - Cross bases to form an "X" with wheels facing up.

Step 2 - Align pin with pinhole to hold base in position.

Step 3 - Insert bolt through both bases. Threads should be pointing up when base is upright.