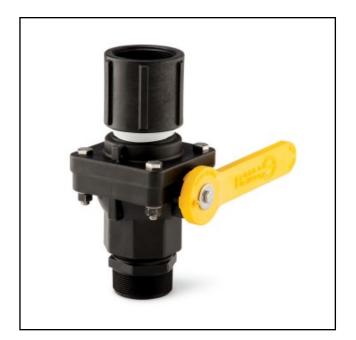

# Ball Valve for PIG® Burpless® Poly Drum Funnel

**#DRM946 - For Poly Burpless Funnel** 

Add this valve to your Poly Burpless® Funnel for help meeting closed container regulations.

- Poly Ball Valve lets you open or close funnel in seconds with one hand
- Screws into 2" NPT drum opening to prevent spills if drum falls over
- Made of polyethylene with PTFE seals
- Burpless Poly Funnel (DRM680) sold separately

# **DRM946 Specifications**

Use With: Poly Burpless® Funnel

Color:Black/YellowSold as:1 eachWeight:3 lbs.