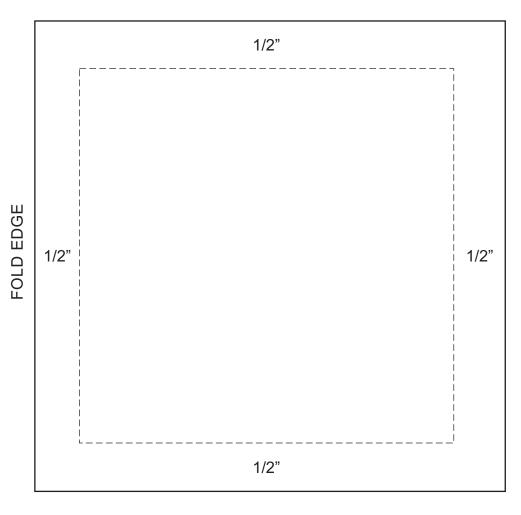

Dotted line shows imprint area.

Maximum imprint size 3.75" x 3.75"

| APPROVED AS IS        |
|-----------------------|
| APPROVED WITH CHANGES |
|                       |
| CUSTOMER SIGNATURE    |
|                       |