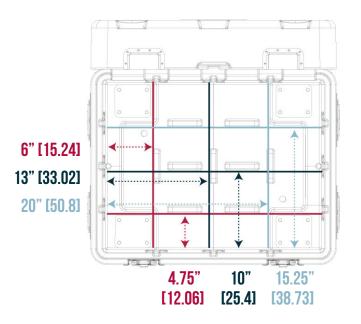

## **CUSTOM INSERT SYSTEM**

The most versatile road case in the industry

The MTN BOX®: Spektrum Series SM uses integrated channels in the interior walls and lid to fit custom, precisely cut inserts that partition the case into any configuration imaginable. Our inserts are water-jet cut for ultimate consistency and accuracy. The MTN BOX® insert inventory includes straight storage dividers and inserts cut for specific equipment, including chain hoists, fall protection, and more.