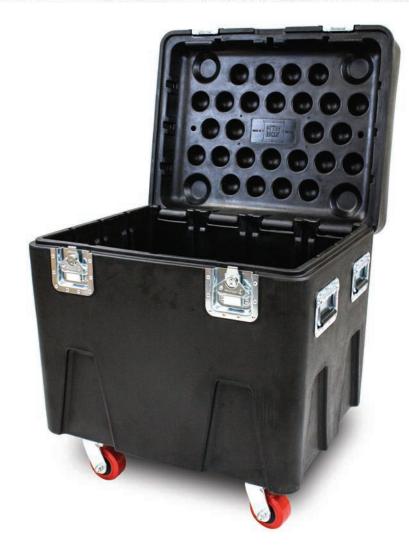

### **DURABILITY**

The MTN BOX®: Spektrum Series SM is constructed of a super tough polyethylene resin, and built with heavy duty, replaceable hardware.

### **VERSATILITY**

Customize this case to fit a wide variety of gear with precise, water-jet cut inserts.

Our inserts are interchangeable, giving you endless possibilities.

## **CUSTOM INSERT SYSTEM**

The most versatile road case in the industry

The MTN BOX®: Spektrum Series SM uses integrated channels in the interior walls and lid to fit custom, precisely cut inserts that partition the case into any configuration imaginable. Our inserts are water-jet cut for ultimate consistency and accuracy. The MTN BOX® insert inventory includes straight storage dividers and inserts cut for specific equipment, including chain hoists, fall protection, and more.