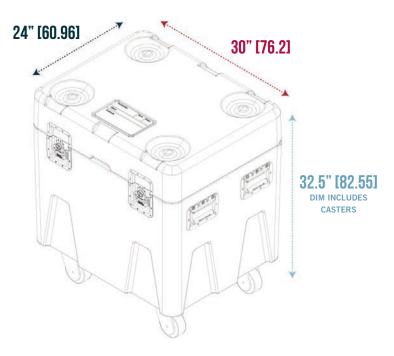

# Introducing The MTN BOX® SPEKTRUM SERIES

SMALL

### **STRENGTH + VERSATILITY**

Now in a compact design.