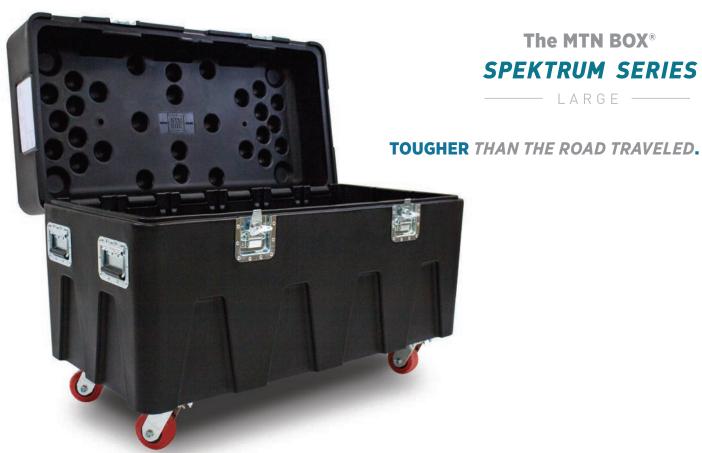

The MTN BOX®

SPEKTRUM SERIES

LARGE -

### **DURABILITY**

The MTN BOX® Spektrum Series LG is constructed of a super tough polyethylene resin, and built with heavy duty, replaceable hardware.

### **VERSATILITY**

Customize this case to fit a wide variety of gear with precise, water-jet cut inserts. Our inserts are interchangeable, giving you endless possibilities.

## **RELIABILITY**

Our MTN BOX® road case designs are used by many leading production companies, and are made in America, ensuring a high quality product every time.