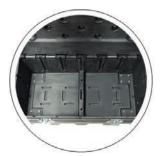

# **CUSTOM INSERT SYSTEM**

The most versatile road case in the industry

The MTN BOX® Spektrum Series LG uses integrated channels in the interior walls and lid to fit custom, precisely cut inserts that partition the case into any configuration imaginable. Our inserts are water-jet cut for ultimate consistency and accuracy. The MTN BOX® insert inventory includes straight storage dividers and inserts cut for specific equipment, including chain hoists, fall protection, and more.