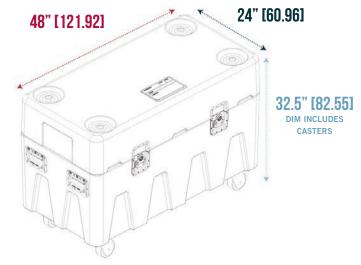

The MTN BOX®

SPEKTRUM SERIES

LARGE -

### **DURABILITY**

The MTN BOX® Spektrum Series LG is constructed of a super tough polyethylene resin, and built with heavy duty, replaceable hardware.