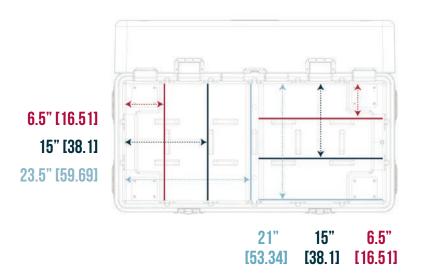

# **CUSTOM INSERT SYSTEM**

The most versatile road case in the industry

The MTN BOX® Spektrum Series LG uses integrated channels in the interior walls and lid to fit custom, precisely cut inserts that partition the case into any configuration imaginable. Our inserts are water-jet cut for ultimate consistency and accuracy. The MTN BOX® insert inventory includes straight storage dividers and inserts cut for specific equipment, including chain hoists, fall protection, and more.

### **VERSATILITY**

Customize this case to fit a wide variety of gear with precise, water-jet cut inserts. Our inserts are interchangeable, giving you endless possibilities.