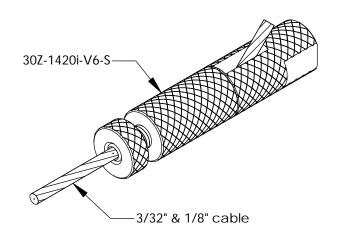

## **GRIPLOCK SYSTEMS**

793 Duncan Reidville Rd. Duncan, SC 29334 Phone (805) 566-0064 Fax (805) 566-0065

PART NUMBER: 30Z-1420i-V6-S

DESCRIPTION: Side Exit Gripper for 3/32"

& 1/8" 7x7 or 7x19 Cable