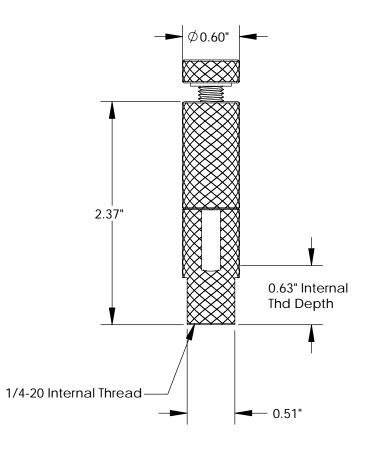

REF: 193.000.662 DATE:12/13/04
MATERIAL: NICKEL PLATED BRASS

SCALE: 1:1 FILE:

C-30Z-1420i-V6-S

SVSTEMS

## **GRIPLOCK SYSTEMS**

793 Duncan Reidville Rd. Duncan, SC 29334 Phone (805) 566-0064 Fax (805) 566-0065

PART NUMBER: 30Z-1420i-V6-S

DESCRIPTION: Side Exit Gripper for 3/32"

& 1/8" 7x7 or 7x19 Cable