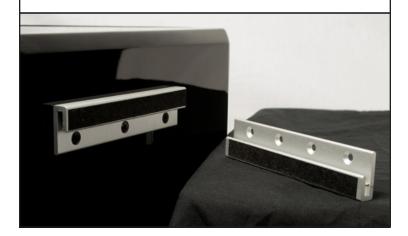

## SPECIFICATION

- Real Black Oak Veneer and Piano Gloss Black finish options
- Dual SoundMatch 2-way crossover network with premium components
- >> Dual 1" aluminum dome tweeters
- >> Dual 5.25" woofers
- >> Dual gold-plated 5-way binding posts
- > Rated bandwidth: 58 Hz-32 kHz (±3 dB)
- Sensitivity: 87 dB (2.83V @ 1 meter full-space, 300-3kHz)
- » Nominal impedance: 8 ohms
- » Recommended power: 20-250 watts
- » Dims: 14" (H) x 12.3" (W) x 5.4" (D)