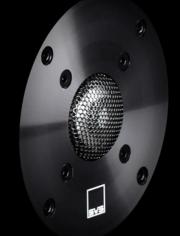

#### PREMIUM DRIVERS AND CROSSOVERS

SVS uses the highest quality drivers, combined with SoundMatch crossover networks, to ensure the highest sound quality. The aluminum dome tweeters feature an optimized diffuser to eliminate diffraction artifacts. The woofers utilize an FEA-designed motor and suspension, a shorting ring to reduce distortion, and treated cones to minimize resonances. The crossover network was designed using sophisticated software and extensive electro-acoustical measurements, and features premium-grade capacitors, air-core inductors and printed circuit boards.