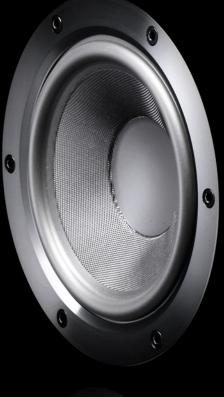

#### PREMIUM DRIVERS AND CROSSOVERS

SVS uses the highest quality drivers, combined with SoundMatch crossover networks, to ensure the highest sound quality. The aluminum dome tweeters feature an optimized diffuser to eliminate diffraction artifacts. The woofers utilize an FEA-designed motor and suspension, a shorting ring to reduce distortion, and treated cones to minimize resonances. The crossover network was designed using sophisticated software and extensive electro-acoustical measurements, and features premium-grade capacitors, air-core inductors and printed circuit boards.