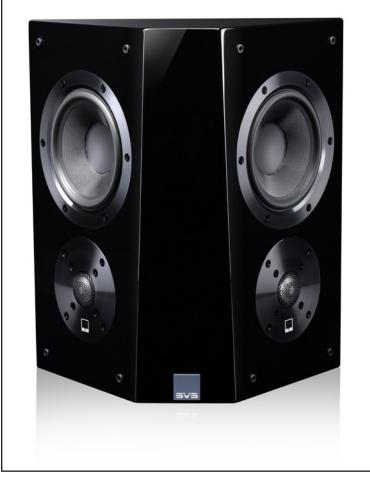

The Ultra Surround features the dramatic bevelled edge design cues from the other members of the Ultra speaker family, and comes elegantly finished in premium-grade real wood black oak veneer and piano gloss black. With a compact driver array and shallow cabinet depth, the Ultra Surround maintains a low mounting profile which will complement any upscale theater.

# **STUNNING SOUND QUALITY**

With dual tweeters and woofers mounted on 40-degree baffles, the Ultra Surround delivers excellent dynamic output and a uniform power response into the room with an ultra-wide dispersion pattern. For the ultimate in flexibility to match the varying needs of 'wide' and 'height' presence channels, and conventional side and rear surround channels, the Ultra Surround can be operated in bipole, dipole, and discrete monopole modes.