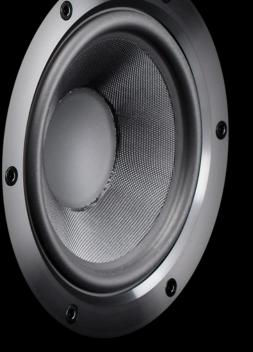

#### PREMIUM DRIVERS AND CROSSOVERS

SVS uses the highest quality drivers, combined with SoundMatch crossover networks, to ensure the highest sound quality. The aluminum dome tweeters feature an optimized diffuser to eliminate diffraction artifacts. The woofers utilize an FEA-designed motor and suspension, a shorting ring to reduce distortion, and treated cones to minimize resonances. The crossover network was designed using sophisticated software and extensive electro-acoustical measurements, and features premium-grade capacitors, air-core inductors and printed circuit boards.