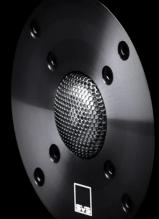

#### PREMIUM DRIVERS AND CROSSOVERS

SVS uses the highest quality drivers, combined with SoundMatch crossover networks, to ensure the highest sound quality. The aluminum dome tweeters feature an optimized diffuser to eliminate diffraction artifacts. The woofers utilize an FEA-designed motor and suspension, a shorting ring to reduce distortion, and treated cones to minimize resonances. The crossover network was designed using sophisticated software and extensive electro-acoustical measurements, and features premium-grade capacitors, air-core inductors and printed circuit boards.