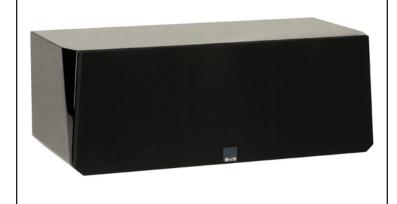

### ULTRA CENTER - THE FOUNDATION FOR HIGH-END THEATER SYSTEMS

The Ultra Center will anchor the home theater front stage, and effortlessly handle the most complex and dialogue-intensive scenes with stunning realism and lifelike dynamics.

Featuring the dramatic bevelled edge design cues from the other members of the Ultra speaker family, and elegantly finished in premium-grade real wood black oak veneer and piano gloss black, the Ultra Center will complement any upscale theater.

### **SPECIFICATION**

- Real Black Oak Veneer and Piano Gloss Black finish options
- SoundMatch 3-way crossover network with premium components
- "> 1" aluminum dome tweeter
- >> 4" midrange driver
- Dual 6.5" midrange drivers
- Dual gold-plated 5-way binding posts
- >> Rated bandwidth: 45 Hz-32 kHz (±3 dB)
- Sensitivity: 87 dB (2.83V @ 1 meter full-space, 300-3kHz)
- » Nominal impedance: 8 ohms
- » Recommended power: 20-225 watts
- >> Cabinet size: 8" (H) x 22" (W) x 10" (D)