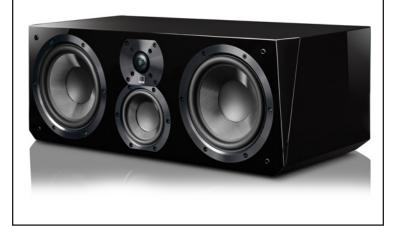

# PRECISION CNC CONSTRUCTION, ACOUSTICALLY INERT CABINET DESIGN

Ensuring that this beauty is not just skin deep, the Ultra Center cabinet is precision CNC-manufactured with extensive internal blocking and bracing, resulting in perfect edge and panel alignment, no resonances and excellent rigidity - ensuring you hear nothing but pure and uncolored sound.

### PREMIUM DRIVERS AND CROSSOVERS

SVS uses the highest quality drivers, combined with SoundMatch crossover networks, to ensure the highest sound quality. Our aluminum dome tweeter features an optimized diffuser to eliminate diffraction artifacts. The midrange and woofers utilizes an FEA-designed motor and suspension, a shorting ring to reduce distortion, and treated cones to minimize resonances. The crossover network was designed using sophisticated software and extensive electroacoustical measurements, and features premium-grade capacitors, air-core inductors and printed circuit boards.