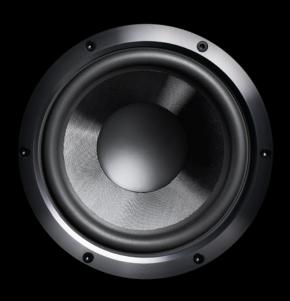

### PREMIUM DRIVERS AND CROSSOVERS

SVS uses the highest quality drivers, combined with SoundMatch crossover networks, to ensure the highest sound quality. Our aluminum dome tweeter features an optimized diffuser to eliminate diffraction artifacts. The midrange and woofers utilizes an FEA-designed motor and suspension, a shorting ring to reduce distortion, and treated cones to minimize resonances. The crossover network was designed using sophisticated software and extensive electroacoustical measurements, and features premium-grade capacitors, air-core inductors and printed circuit boards.