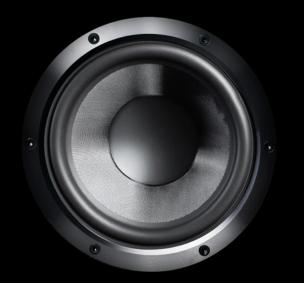

### PREMIUM DRIVERS AND CROSSOVERS

SVS uses the highest quality drivers, combined with SoundMatch crossover networks, to ensure the highest sound quality. Our aluminum dome tweeter features an optimized diffuser to eliminate diffraction artifacts. The midrange and woofers utilizes an FEA-designed motor and suspension, a shorting ring to reduce distortion, and treated cones to minimize resonances. The crossover network was designed using sophisticated software and extensive electroacoustical measurements, and features premium-grade capacitors, air-core inductors and printed circuit boards.