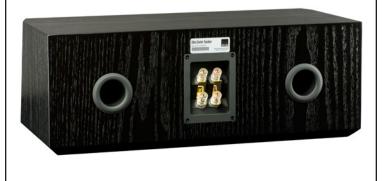

### **SPECIFICATION**

- Real Black Oak Veneer and Piano Gloss Black finish options
- SoundMatch 3-way crossover network with premium components
- "> 1" aluminum dome tweeter
- >> 4" midrange driver
- Dual 6.5" midrange drivers
- Dual gold-plated 5-way binding posts
- >> Rated bandwidth: 45 Hz-32 kHz (±3 dB)
- Sensitivity: 87 dB (2.83V @ 1 meter full-space, 300-3kHz)
- » Nominal impedance: 8 ohms
- » Recommended power: 20-225 watts
- >> Cabinet size: 8" (H) x 22" (W) x 10" (D)

# PRECISION CNC CONSTRUCTION, ACOUSTICALLY INERT CABINET DESIGN

Ensuring that this beauty is not just skin deep, the Ultra Center cabinet is precision CNC-manufactured with extensive internal blocking and bracing, resulting in perfect edge and panel alignment, no resonances and excellent rigidity - ensuring you hear nothing but pure and uncolored sound.