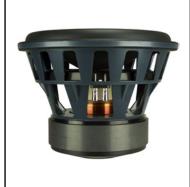

# 13 ULTRA DRIVER - OPTIMIZED FOR SEALED APPLICATIONS

- >> FEA-optimized motor with copper shorting sleeve to reduce gap induction and distortion.
- >> Unique bifilar wound, 3" diameter, ultra-high-power aluminum voice coil.
- >> Unique gap extension plate for additional linear stroke and reduced distortion.
- Dual linear-roll spiders and stitched parabolic surround for extreme excursion capability.
- >> Ultra-light and rigid Rohacell composite cone provides excellent transient response.