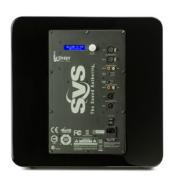

## SLEDGE AMPLIFICATION – INTELLIGENT AND SOPHISTICATED POWER

- > 1000 watts RMS continuous power (3600 watts peak dynamic power).
- Efficient, cool-running Class D power with 'green' standby mode.
- >> Equalization curve optimized for enhanced transient response and to complement room gain.
- Stereo line-level RCA and balanced (XLR) I/O connections for the ultimate in connectivity.
- DSP control for refined behavior under all operating conditions.
- >> Extensive menu options and digital crossover allows easy integration into any 2-channel system.
- Intuitive and easy to use single knob controller with bright LCD display.