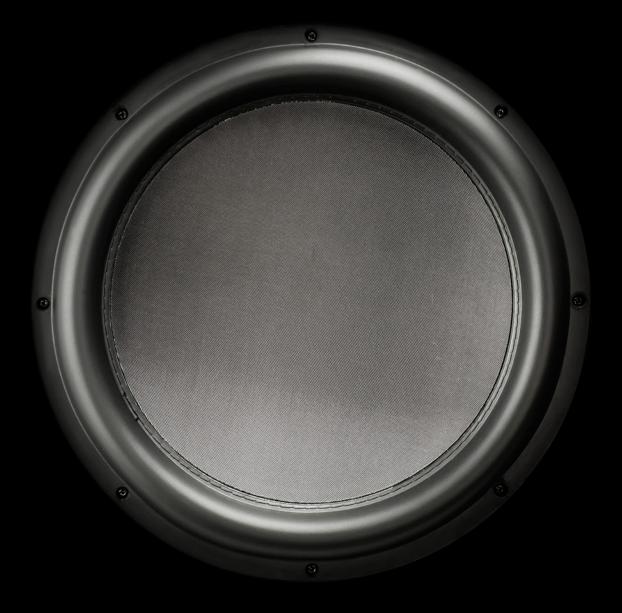

#### SB13 ULTRA – UNMATCHED SOUND QUALITY AND EXTREME PERFORMANCE - COMPACT SIZE

Almost clinical in accuracy, the SB13 Ultra will reveal subtle textures and nuances lesser subs simply ignore. With unmatched transient response, quarter notes and complex bass lines are all delivered with toe-tapping rhythm and pace. Dynamic range is outstanding, with kettle drum and deep piano key strikes rendered with stunning realism. In mid-size rooms with a modicum of room gain, deep extension is fathomless.. In addition to its world-class music chops, the SB13-Ultra won't disappoint on movie night, shrugging off the most demanding DVD passages without breaking a sweat – always staying deep, clean, linear, and powerful.

The SB13-Ultra is the finest compact subwoofer on the market - offering an unmatched combination of high-tech components, features, handsome aesthetics, exquisite sound quality and extreme value.

## PREMIUM FINISHES, COMPACT SIZE, ROBUST CONSTRUCTION

Available in premium real wood veneer black oak or stunning piano-gloss black, and protected by an attractive and durable curved metal grille – the SB13-Ultra will complement the most upscale décors and high-end theaters. At slightly under 18" on all sides, the SB13-Ultra is compact, and easily integrates into your living space. Weighing in at 95 pounds, the SB13-Plus is robustly built with extra-thick CNC cut panels for the ultimate in rigid and resonance-free construction.