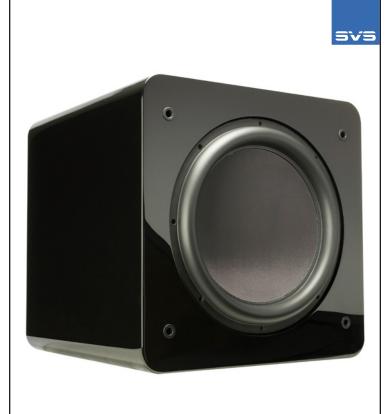

## PREMIUM FINISHES, COMPACT SIZE, ROBUST CONSTRUCTION

Available in premium real wood veneer black oak or stunning piano-gloss black, and protected by an attractive and durable curved metal grille – the SB13-Ultra will complement the most upscale décors and high-end theaters. At slightly under 18" on all sides, the SB13-Ultra is compact, and easily integrates into your living space. Weighing in at 95 pounds, the SB13-Plus is robustly built with extra-thick CNC cut panels for the ultimate in rigid and resonance-free construction.