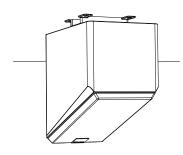

## OVERHEAD MOUNTING OF THE SVS PRIME ELEVATION WITH THE CEILING MOUNT KIT

The SVS Prime Elevation speaker can be installed on the ceiling with the Multi-Angle Wall Bracket (patent pending) and secured safely in place with the Ceiling Mount Kit.

When mounting the SVS Prime Elevation, be sure to follow the same safety guidelines for regular wall mounting provided in the product manual.

Note: Always install the Multi-Angle Wall Bracket with two or more screws into a stud or ceiling joist to ensure secure and stable mounting.