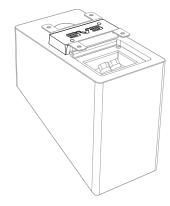

With Prime Elevation mounted to the ceiling with the Multi-Angle Wall Bracket, align the Ceiling Mount Kit with the space between the bracket and ceiling.

Slide the Ceiling Mount Kit into place until the lip meets the edge of the Prime Elevation Multi-Angle Wall Bracket.