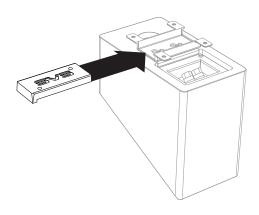

With Prime Elevation mounted to the ceiling with the Multi-Angle Wall Bracket, align the Ceiling Mount Kit with the space between the bracket and ceiling.

Slide the Ceiling Mount Kit into place until the lip meets the edge of the Prime Elevation Multi-Angle Wall Bracket.