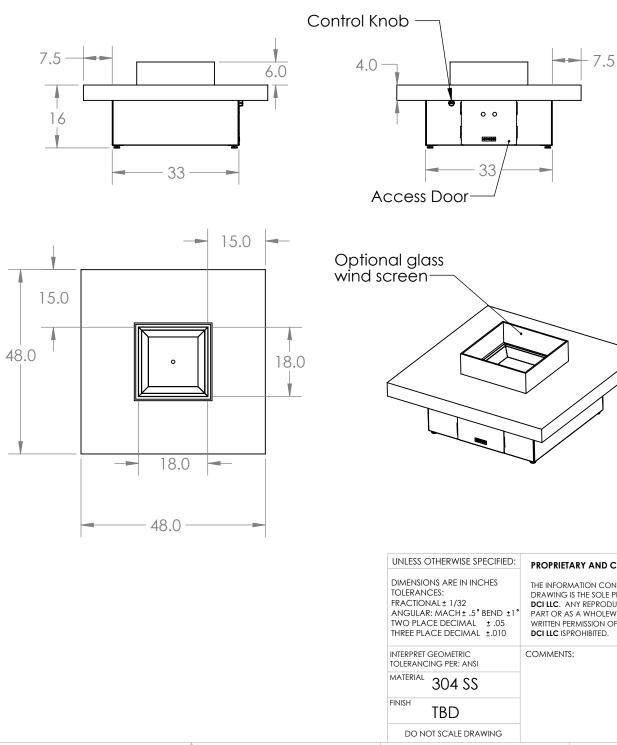

4

5

The Montecito fire pit table is very customizable allowing you to order it in any size and finish you need

- Top Material Natural Stone, Porcelain, Stainless steel or custom selected material
- Base Material 304 or selected alloy Finish options Brushed, Electro polish, Copper, powder coat and other custom options are available
- Fire pit media Glass, Balls, Lava Rock, Logs, Stones or custom selected material

• Fuel 60, 000 BTU Propane or Natural gas

- Optional forced air heat requires a 120 v 15 amp switched power
- Optional electronic Ignition
- Optional LED Lighting
- Optional Glass Wind Screen Clear or Starphire glass

| UNLESS OTHERWISE SPECIFIED:                                                                             | PROPRIETARY AND CONFIDENTIAL                                                                                    |                                                | <e< td=""></e<> |
|---------------------------------------------------------------------------------------------------------|-----------------------------------------------------------------------------------------------------------------|------------------------------------------------|-----------------|
| DIMENSIONS ARE IN INCHES TOLERANCES:                                                                    | THE INFORMATION CONTAINED IN THIS<br>DRAWING IS THE SOLE PROPERTY OF                                            | info@cookefurniture.com 888-303-2453<br>TITLE: |                 |
| FRACTIONAL± 1/32<br>ANGULAR: MACH± .5° BEND ±1°<br>TWO PLACE DECIMAL ± .05<br>THREE PLACE DECIMAL ±.010 | DCI LLC. ANY REPRODUCTION IN<br>PART OR AS A WHOLEWITHOUT THE<br>WRITTEN PERMISSION OF<br>DCI LLC ISPROHIBITED. | Montecito Fire Pit Table<br>48x48x17           |                 |
| INTERPRET GEOMETRIC<br>TOLERANCING PER: ANSI                                                            | COMMENTS:                                                                                                       | 7<br>7                                         |                 |
| MATERIAL 304 SS                                                                                         |                                                                                                                 | SIZE DWG. NO.                                  | REV             |
| TBD                                                                                                     |                                                                                                                 | A MT-ASM-48x48                                 | A   A           |
| DO NOT SCALE DRAWING                                                                                    |                                                                                                                 | SCALE: 1:16 WEIGHT:                            | SHEET 1 OF 1    |
| 3                                                                                                       | 2                                                                                                               |                                                | 1               |