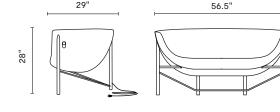

## MATERIAL & POWER INFORMATION

Cast stone surface with powder coated stainless steel frame. Plug-in ready with an approximately 8-foot long cord that exits the rear leg. Adjustable temperature control for energy-efficient heating. Standard 120 volt power, 1250 watts, 10.4 amps.