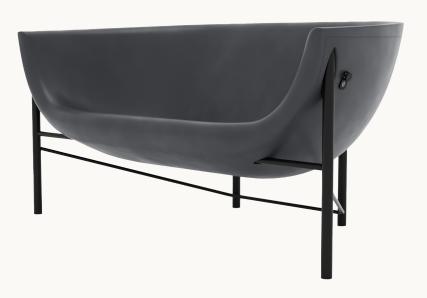

## KOSMOS LOUNGE

The heated Kosmos Lounge is designed to keep two warm and relaxed indoors and out, day or night. Simply plug it in, adjust the temperature and enjoy. Only from Galanter & Jones.

"The simplest and most welcome innovation in garden furniture we've seen in, oh, forever."

## **FEATURES**

FRAME COLOR

SURFACE COLOR

Graphite

415-937-0336 galanterandjones.com @galanterandjones

#heatyourseat

©Galanter & Jones 2023 Kosmos Collection

<sup>\*</sup>The average US owner experiences a net cost of ¢40.5 per 6 hours of use on their energy bill