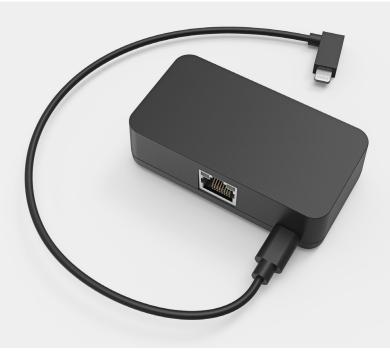

## GIGABIT PoE ADAPTER

with Lightning Cable for iPad

The Redpark Gigabit + PoE Adapter connects iPads to ethernet and uses power over ethernet (PoE) to charge the device. This enables an iPad to receive both data and power over a single Ethernet cable when connected to a PoE-enabled switch or PoE injector.

| Specifications |       |        |      | What's Included |                                        |
|----------------|-------|--------|------|-----------------|----------------------------------------|
| Price          | \$125 | Height | 1    | inches          | Redpark Gigabit + PoE Adapter for iPad |
| SKU            | T267  | Width  | 3.25 | inches          | USB C to Right-angle Lighting cable    |
|                |       | Depth  | 1.75 | inches          |                                        |
|                |       | Weight | 0.3  | pounds          |                                        |