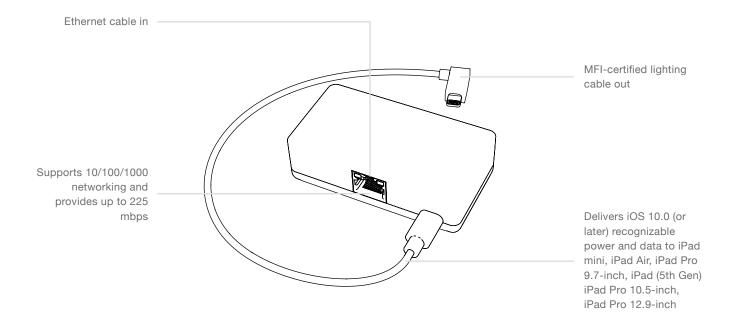

## GIGABIT PoE ADAPTER

with Lightning Cable for iPad

The Redpark Gigabit + PoE Adapter connects iPads to ethernet and uses power over ethernet (PoE) to charge the device. This enables an iPad to receive both data and power over a single Ethernet cable when connected to a PoE-enabled switch or PoE injector.

| Specifications |       |        |      | What's Included |                                        |
|----------------|-------|--------|------|-----------------|----------------------------------------|
| Price          | \$125 | Height | 1    | inches          | Redpark Gigabit + PoE Adapter for iPad |
| SKU            | T267  | Width  | 3.25 | inches          | USB C to Right-angle Lighting cable    |
|                |       | Depth  | 1.75 | inches          |                                        |
|                |       | Weight | 0.3  | pounds          |                                        |