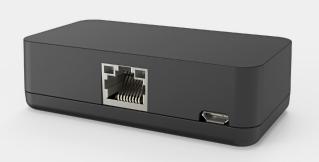

## GIGABIT PoE ADAPTER

with Lightning Cable for iPad

The Redpark Gigabit + PoE Adapter connects iPads to ethernet and uses power over ethernet (PoE) to charge the device. This enables an iPad to receive both data and power over a single Ethernet cable when connected to a PoE-enabled switch or PoE injector.

| Specifications |       |        |      | What's Included |                                        |
|----------------|-------|--------|------|-----------------|----------------------------------------|
| Price          | \$125 | Height | 1    | inches          | Redpark Gigabit + PoE Adapter for iPad |
| SKU            | T267  | Width  | 3.25 | inches          | USB C to Right-angle Lighting cable    |
|                |       | Depth  | 1.75 | inches          |                                        |
|                |       | Weight | 0.3  | pounds          |                                        |