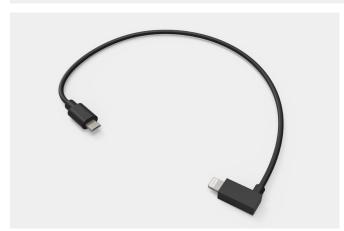

| Specifications |       |        |      | What's Included |                                        |
|----------------|-------|--------|------|-----------------|----------------------------------------|
| Price          | \$125 | Height | 1    | inches          | Redpark Gigabit + PoE Adapter for iPad |
| SKU            | T267  | Width  | 3.25 | inches          | USB C to Right-angle Lighting cable    |
|                |       | Depth  | 1.75 | inches          |                                        |
|                |       | Weight | 0.3  | pounds          |                                        |