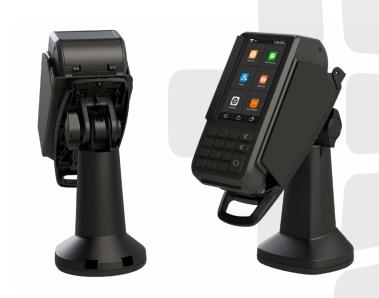

## FOR PAX A80 PAYMENT TERMINAL

Tailwind FlexiPole $^{\text{TM}}$  from ENS is a versatile pole mount system with bespoke back plate for Pax A80 Payment Terminals.

Security is designed into FlexiPole through a unique latching system which securely holds the device in place, together with additional security options. Simply select the FlexiPole mounting option for your Pax A80.

- ✓ Protects your investment by protecting your PIN Pad and cables from damage, theft and criminal interference
- Future proof if you change your PIN Pad, you only need a new back plate
- ✓ Quick Release, Locking or Tethered options
- Helps you to comply with accessibility/disability regulations and PCI DSS/P2PE security requirements

## FLEXIPOLE MOUNTING OPTIONS

|                                           | BACK PLATE    | PLUS           | COMPLETE      | COMPACT        | CONNECT     | WALL MOUNT   | DRIVE-THRU |
|-------------------------------------------|---------------|----------------|---------------|----------------|-------------|--------------|------------|
| Quick Release<br>Stand                    | CST00183      | ASS40121       | ASS30121      | ASS90121       | ASS80121    | ASSC0121     | ASSD0121   |
| Locking Stand                             |               | ASS20121       | ASS10121      | ASS60121       | ASS50121    | ASSB0121     | X          |
| H x W x L (cm)                            | 11 x 9 x 17.5 | 20.5 x 10 x 13 | 20.5 x 11 x 8 | 10.5 x 20 x 10 | 20 x 11 x 8 | 20 x 11 x 10 | 42 x 7 x 8 |
| Weight (g)<br>(quick release/<br>locking) | 465g          | 320/355        | 315/340       | 238/273        | 234/269     | 280/315      | 267        |
| Tilt                                      | Х             | 140°           | 140°          | 140°           | 140°        | 140°         | Х          |
| Swivel                                    | X             | 330°           | 330°          | ×              | 330°        | 330°         | ×          |