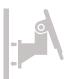

## FLEXIPOLE MOUNTING OPTIONS

|                                           | BACK PLATE    | PLUS           | COMPLETE      | COMPACT        | CONNECT     | WALL MOUNT   | DRIVE-THRU |
|-------------------------------------------|---------------|----------------|---------------|----------------|-------------|--------------|------------|
| Quick Release<br>Stand                    | CST00183      | ASS40121       | ASS30121      | ASS90121       | ASS80121    | ASSC0121     | ASSD0121   |
| Locking Stand                             |               | ASS20121       | ASS10121      | ASS60121       | ASS50121    | ASSB0121     | X          |
| H x W x L (cm)                            | 11 x 9 x 17.5 | 20.5 x 10 x 13 | 20.5 x 11 x 8 | 10.5 x 20 x 10 | 20 x 11 x 8 | 20 x 11 x 10 | 42 x 7 x 8 |
| Weight (g)<br>(quick release/<br>locking) | 465g          | 320/355        | 315/340       | 238/273        | 234/269     | 280/315      | 267        |
| Tilt                                      | Х             | 140°           | 140°          | 140°           | 140°        | 140°         | Х          |
| Swivel                                    | X             | 330°           | 330°          | ×              | 330°        | 330°         | ×          |