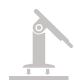

## FLEXIPOLE MOUNTING OPTIONS

|                                           | BACK PLATE    | PLUS           | COMPLETE      | COMPACT        | CONNECT     | WALL MOUNT   | DRIVE-THRU |
|-------------------------------------------|---------------|----------------|---------------|----------------|-------------|--------------|------------|
| Quick Release<br>Stand                    | CST00183      | ASS40121       | ASS30121      | ASS90121       | ASS80121    | ASSC0121     | ASSD0121   |
| Locking Stand                             |               | ASS20121       | ASS10121      | ASS60121       | ASS50121    | ASSB0121     | X          |
| H x W x L (cm)                            | 11 x 9 x 17.5 | 20.5 x 10 x 13 | 20.5 x 11 x 8 | 10.5 x 20 x 10 | 20 x 11 x 8 | 20 x 11 x 10 | 42 x 7 x 8 |
| Weight (g)<br>(quick release/<br>locking) | 465g          | 320/355        | 315/340       | 238/273        | 234/269     | 280/315      | 267        |
| Tilt                                      | Х             | 140°           | 140°          | 140°           | 140°        | 140°         | Х          |
| Swivel                                    | X             | 330°           | 330°          | ×              | 330°        | 330°         | ×          |