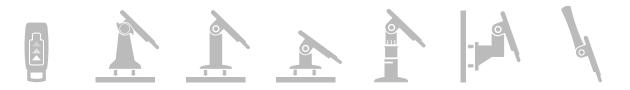

## **FLEXIPOLE MOUNTING OPTIONS**

|                                           | BACK PLATE       | PLUS           | COMPLETE      | COMPACT        | CONNECT     | WALL MOUNT   | DRIVE-THRU |
|-------------------------------------------|------------------|----------------|---------------|----------------|-------------|--------------|------------|
| Quick Release<br>Stand                    | CST00166         | ASS40121       | ASS30121      | ASS90121       | ASS80121    | ASSC0121     | ASSD0121   |
| Locking Stand                             |                  | ASS20121       | ASS10121      | ASS60121       | ASS50121    | ASSB0121     | ×          |
| H x W x L (cm)                            | 1.9 x 6.5 x 13.5 | 20.5 x 10 x 13 | 20.5 x 11 x 8 | 10.5 x 20 x 10 | 20 x 11 x 8 | 20 x 11 x 10 | 42 x 7 x 8 |
| Weight (g)<br>(quick release/<br>locking) | 44               | 320/355        | 315/340       | 238/273        | 234/269     | 280/315      | 250        |
| Tilt                                      | ×                | 140°           | 140°          | 140°           | 140°        | 140°         | х          |
| Swivel                                    | Х                | 330°           | 330°          | Х              | 330°        | 330°         | Х          |