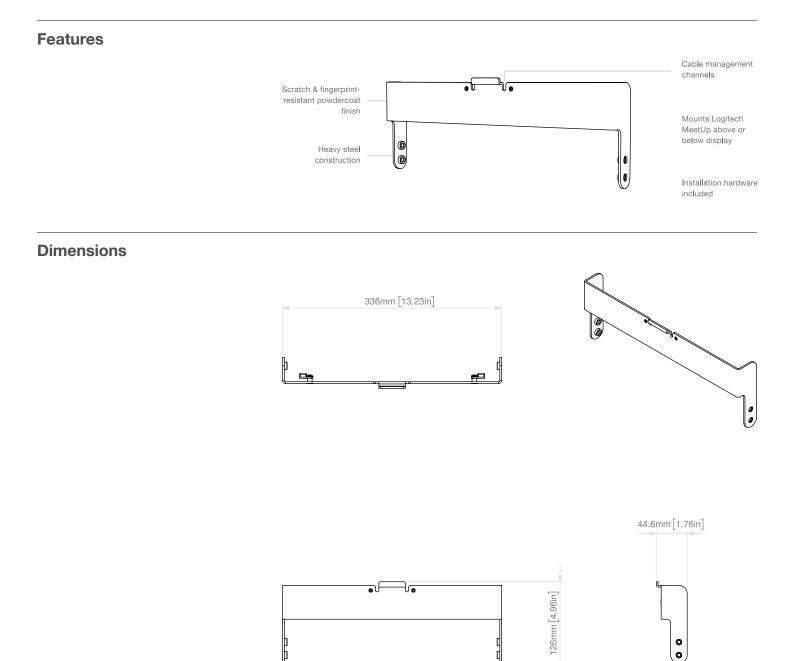

### LOGITECH MEETUP BRACKET

for Heckler AV Cart

| Specifications | Price    | \$79         |
|----------------|----------|--------------|
|                | SKU      | H519         |
|                | Height   | 4.96 inches  |
|                | Width    | 13.23 inches |
|                | Depth    | 1.76 inches  |
|                | Weight   | 1.15 pounds  |
|                | Warranty | 2 years      |
|                |          |              |