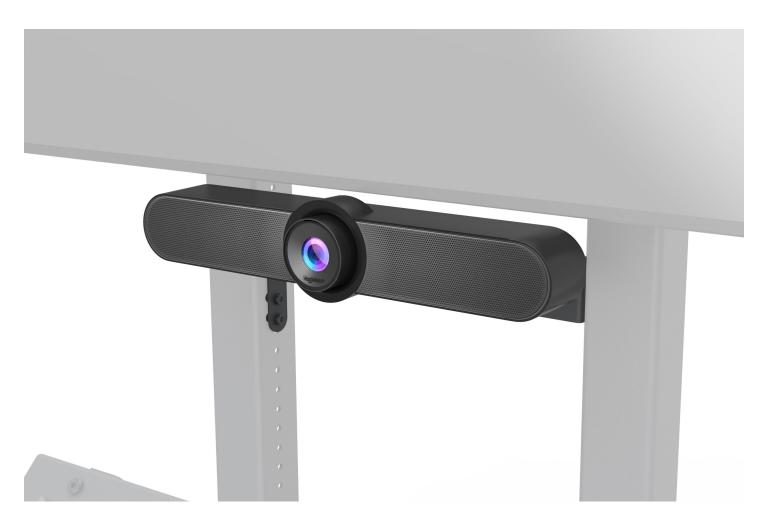

#### Secure Mounting Bracket for Logitech MeetUp Camera

Bring full-room sound and wide-angle video conferencing to small offices and huddle rooms with Logitech MeetUp Bracket. Logitech MeetUp Bracket allows you to securely mount your Logitech MeetUp directly to Heckler AV Cart, while maintaining a clean aesthetic and keeping cables managed. H519

ColorsNameSKUUPCBlack GreyH519-BG600978413347

**Compatible Devices** 

Logitech MeetUp

In the Box

Logitech MeetUp mounting bracket Zip ties Assembly tool Assembly screws