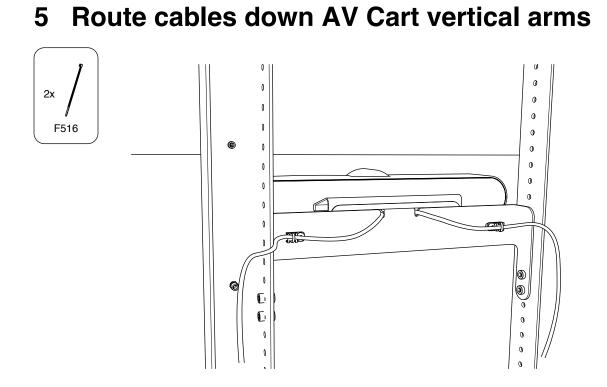

sembly & Installation



#### Compatible with

Logitech MeetUp and Heckler AV Cart

#### Limited Warranty

Heckler Design warrants your product to be free from defect in material and workmanship for a period of two years from the original date of purchase. Electronic components are warranted to be free from defect for a period of one year from the original date of purchase. If you discover a defect, please contact service@hecklerdesign.com. Heckler Design will repair, at our discretion, using new or refurbished components. If repair is not possible, Heckler Design will replace the item.



## **1** Select installation position for MeetUp camera



### 2 Install bracket to Heckler AV Cart



F523





### 3 Channel cables through MeetUp base



#### 4 Hang Logitech Meetup on bracket lip





### 5 Secure Meetup