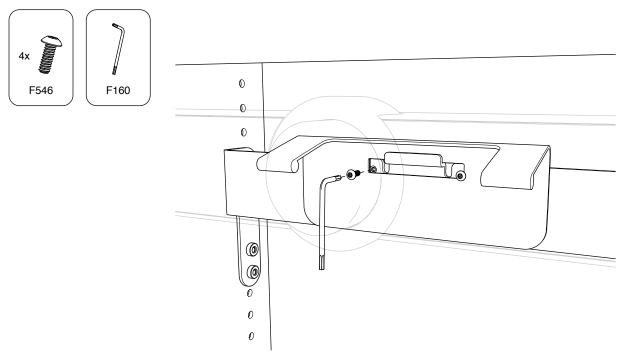

#### Compatible with

Logitech MeetUp and Heckler AV Cart

#### Limited Warranty

Heckler Design warrants your product to be free from defect in material and workmanship for a period of two years from the original date of purchase. Electronic components are warranted to be free from defect for a period of one year from the original date of purchase. If you discover a defect, please contact service@hecklerdesign.com. Heckler Design will repair, at our discretion, using new or refurbished components. If repair is not possible, Heckler Design will replace the item.



## **1** Select installation position for MeetUp camera



### 2 Install bracket to Heckler AV Cart



F523





### 3 Channel cables through MeetUp base



#### 4 Hang Logitech Meetup on bracket lip





### 5 Secure Meetup