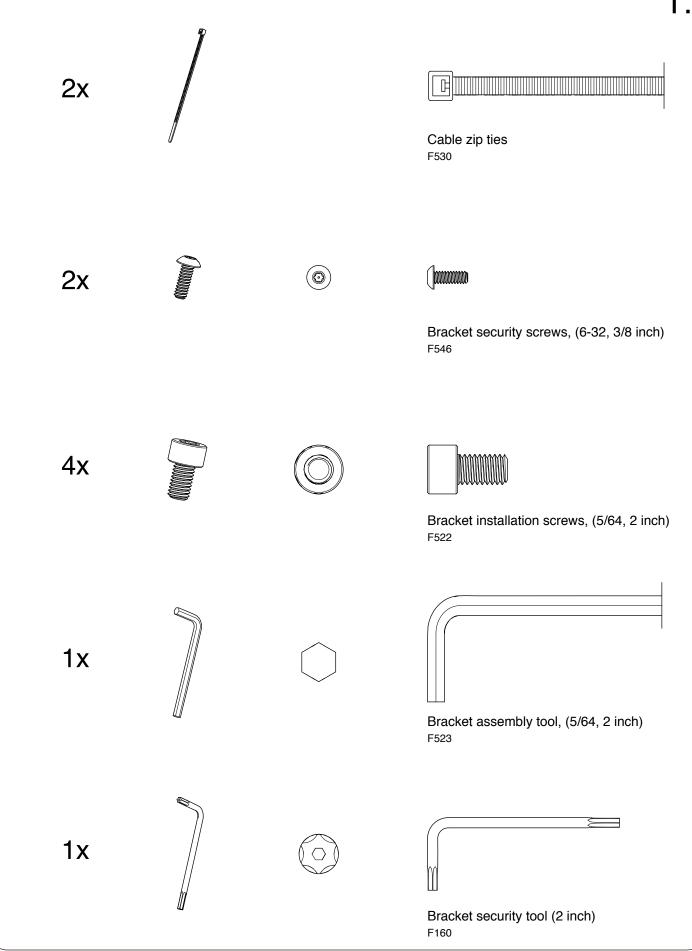

# Heckler AV LOGITECH MEETUP BRACKET Mounting Bracket for Heckler AV Cart



Assembly & Installation



#### Compatible with

Logitech MeetUp and Heckler AV Cart

#### Limited Warranty

Heckler Design warrants your product to be free from defect in material and workmanship for a period of two years from the original date of purchase. Electronic components are warranted to be free from defect for a period of one year from the original date of purchase. If you discover a defect, please contact service@hecklerdesign.com. Heckler Design will repair, at our discretion, using new or refurbished components. If repair is not possible, Heckler Design will replace the item.



## **1** Select installation position for MeetUp camera



### 2 Install bracket to Heckler AV Cart



F523





### 3 Channel cables through MeetUp base



#### 4 Hang Logitech Meetup on bracket lip





### 5 Secure Meetup