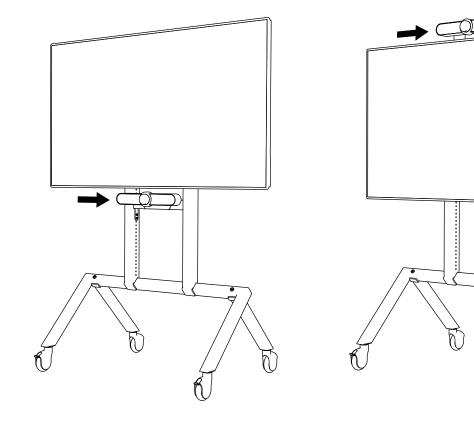

## **1** Select installation position for MeetUp camera

### 3 Channel cables through MeetUp base

#### 4 Hang Logitech Meetup on bracket lip