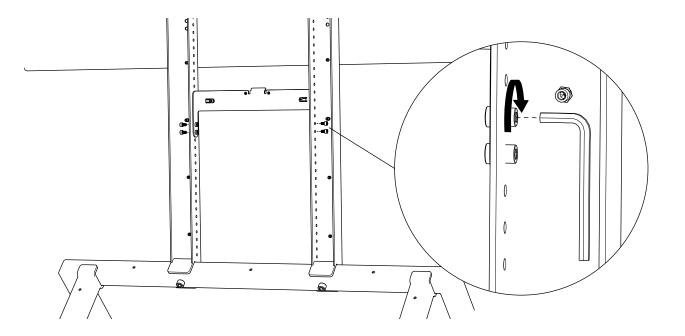

# Heckler AV LOGITECH MEETUP BRACKET Mounting Bracket for Heckler AV Cart



Assembly & Installation



#### Compatible with

Logitech MeetUp and Heckler AV Cart

#### Limited Warranty

Heckler Design warrants your product to be free from defect in material and workmanship for a period of two years from the original date of purchase. Electronic components are warranted to be free from defect for a period of one year from the original date of purchase. If you discover a defect, please contact service@hecklerdesign.com. Heckler Design will repair, at our discretion, using new or refurbished components. If repair is not possible, Heckler Design will replace the item.



## **1** Select installation position for MeetUp camera



### 2 Install bracket to Heckler AV Cart



F523





### 3 Channel cables through MeetUp base



#### 4 Hang Logitech Meetup on bracket lip





### 5 Secure Meetup