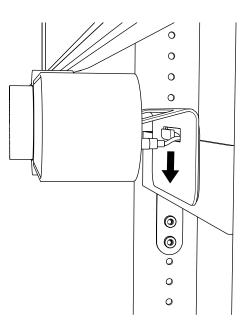

Assembly & Installation



#### Compatible with

Logitech MeetUp and Heckler AV Cart

#### Limited Warranty

Heckler Design warrants your product to be free from defect in material and workmanship for a period of two years from the original date of purchase. Electronic components are warranted to be free from defect for a period of one year from the original date of purchase. If you discover a defect, please contact service@hecklerdesign.com. Heckler Design will repair, at our discretion, using new or refurbished components. If repair is not possible, Heckler Design will replace the item.



## **1** Select installation position for MeetUp camera



### 2 Install bracket to Heckler AV Cart



F523





### 3 Channel cables through MeetUp base



#### 4 Hang Logitech Meetup on bracket lip





### 5 Secure Meetup