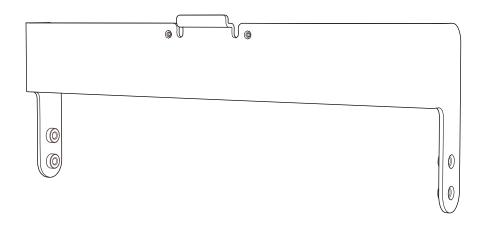

# Heckler AV LOGITECH MEETUP BRACKET Mounting Bracket for Heckler AV Cart

Assembly & Installation

#### Compatible with

Logitech MeetUp and Heckler AV Cart