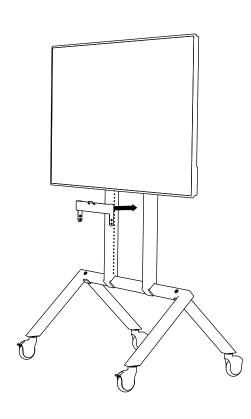

## **1** Select installation position for MeetUp camera

### 2 Install bracket to Heckler AV Cart

F523