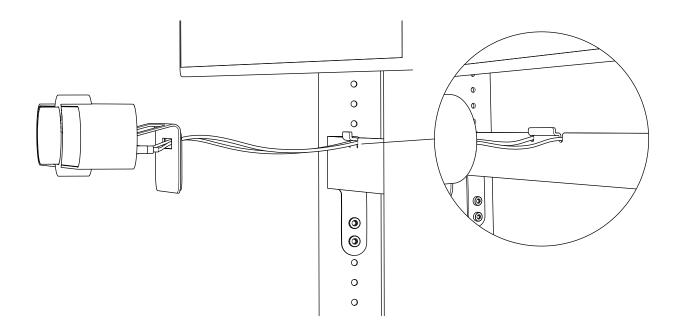

ACKET Mounting Bracket for Heckler AV Cart



Assembly & Installation



#### Compatible with

Logitech MeetUp and Heckler AV Cart

#### Limited Warranty

Heckler Design warrants your product to be free from defect in material and workmanship for a period of two years from the original date of purchase. Electronic components are warranted to be free from defect for a period of one year from the original date of purchase. If you discover a defect, please contact service@hecklerdesign.com. Heckler Design will repair, at our discretion, using new or refurbished components. If repair is not possible, Heckler Design will replace the item.



## **1** Select installation position for MeetUp camera



### 2 Install bracket to Heckler AV Cart



F523





### 3 Channel cables through MeetUp base



#### 4 Hang Logitech Meetup on bracket lip





### 5 Secure Meetup