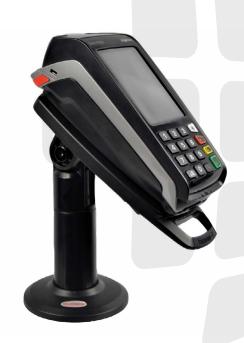

## FLEXIPOLE MOUNTING OPTIONS

|                                           | BACK PLATE | PLUS           | COMPLETE      | COMPACT        | CONNECT     | WALL MOUNT   | DRIVE-THRU |
|-------------------------------------------|------------|----------------|---------------|----------------|-------------|--------------|------------|
| Quick Release<br>Stand                    | CST00171A  | ASS40121       | ASS30121      | ASS90121       | ASS80121    | ASSC0121     | ASSD0121   |
| Locking Stand                             |            | ASS20121       | ASS10121      | ASS60121       | ASS50121    | ASSB0121     | ×          |
| H x W x L (cm)                            | 5 x 8 x 16 | 20.5 x 10 x 13 | 20.5 x 11 x 8 | 10.5 x 20 x 10 | 20 x 11 x 8 | 20 x 11 x 10 | 42 x 7 x 8 |
| Weight (g)<br>(quick release/<br>locking) | 65g        | 320/355        | 315/340       | 238/273        | 234/269     | 280/315      | 250        |
| Tilt                                      | X          | 140°           | 140°          | 140°           | 140°        | 140°         | ×          |
| Swivel                                    | Х          | 330°           | 330°          | ×              | 330°        | 330°         | X          |