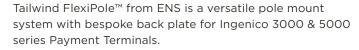

## FOR INGENICO DESK 3000 & 5000 SERIES PAYMENT TERMINALS

Security is designed into FlexiPole through a unique latching system which securely holds the device in place, together with additional security options. Simply select the FlexiPole mounting option for your Ingenico 3000 & 5000 series device.

- ✓ Protects your investment by protecting your PIN Pad and cables from damage, theft and criminal interference
- Future proof if you change your PIN Pad, you only need a new back plate
- ✓ Quick Release, Locking or Tethered options
- Helps you to comply with accessibility/disability regulations and PCI DSS/P2PE security requirements