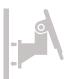

## FLEXIPOLE MOUNTING OPTIONS

|                                           | BACK PLATE    | PLUS           | COMPLETE      | COMPACT        | CONNECT     | WALL MOUNT   | DRIVE-THRU |
|-------------------------------------------|---------------|----------------|---------------|----------------|-------------|--------------|------------|
| Quick Release<br>Stand                    | CST00185      | ASS40121       | ASS30121      | ASS90121       | ASS80121    | ASSC0121     | ASSD0121   |
| <b>Locking Stand</b>                      |               | ASS20121       | ASS10121      | ASS60121       | ASS50121    | ASSB0121     | ×          |
| H x W x L (cm)                            | 10 x 8.5 x 18 | 20.5 x 10 x 13 | 20.5 x 11 x 8 | 10.5 x 20 x 10 | 20 x 11 x 8 | 20 x 11 x 10 | 42 x 7 x 8 |
| Weight (g)<br>(quick release/<br>locking) | 420g          | 320/355        | 315/340       | 238/273        | 234/269     | 280/315      | 267        |
| Tilt                                      | X             | 140°           | 140°          | 140°           | 140°        | 140°         | ×          |
| Swivel                                    | X             | 330°           | 330°          | ×              | 330°        | 330°         | ×          |