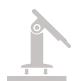

## FOR PAX A920 PAYMENT TERMINAL

Tailwind FlexiPole™ from ENS is a versatile pole mount system with bespoke back plate for Pax A920 Payment Terminals.

Security is designed into FlexiPole through a unique latching system which securely holds the device in place, together with additional security options. Simply select the FlexiPole mounting option for your Pax A920

## FLEXIPOLE MOUNTING OPTIONS

|                                           | BACK PLATE    | PLUS           | COMPLETE      | COMPACT        | CONNECT     | WALL MOUNT   | DRIVE-THRU |
|-------------------------------------------|---------------|----------------|---------------|----------------|-------------|--------------|------------|
| Quick Release<br>Stand                    | CST00185      | ASS40121       | ASS30121      | ASS90121       | ASS80121    | ASSC0121     | ASSD0121   |
| <b>Locking Stand</b>                      |               | ASS20121       | ASS10121      | ASS60121       | ASS50121    | ASSB0121     | ×          |
| H x W x L (cm)                            | 10 x 8.5 x 18 | 20.5 x 10 x 13 | 20.5 x 11 x 8 | 10.5 x 20 x 10 | 20 x 11 x 8 | 20 x 11 x 10 | 42 x 7 x 8 |
| Weight (g)<br>(quick release/<br>locking) | 420g          | 320/355        | 315/340       | 238/273        | 234/269     | 280/315      | 267        |
| Tilt                                      | X             | 140°           | 140°          | 140°           | 140°        | 140°         | ×          |
| Swivel                                    | X             | 330°           | 330°          | ×              | 330°        | 330°         | ×          |