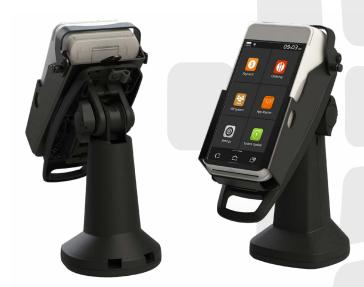

## FOR PAX A920 PAYMENT TERMINAL

Tailwind FlexiPole™ from ENS is a versatile pole mount system with bespoke back plate for Pax A920 Payment Terminals.

Security is designed into FlexiPole through a unique latching system which securely holds the device in place, together with additional security options. Simply select the FlexiPole mounting option for your Pax A920

- ✓ Protects your investment by protecting your PIN Pad and cables from damage, theft and criminal interference
- Future proof if you change your PIN Pad, you only need a new back plate
- ✓ Quick Release, Locking or Tethered options
- ✓ Helps you to comply with accessibility/disability regulations and PCI DSS/P2PE security requirements