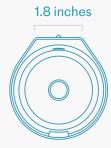

### **Specifications**

SKU H926

Product Dimension 4 x 4.5 x 3 inches (102 x 114 x 76 mm)

Product Weight 1 lbs (0.5 kg)

Shipping Dimension 5 x 5 x 5 inches (127 x 127 x 127 mm)

Shipping Weight 1.5 lbs (0.7 kg)

Warranty 2 years

Country of Origin US

Largest Cup Diameter 3 inches (76 mm)

Material PLA

In the Box Cup Holder

Installation Hardware

For more information, contact Heckler or your favorite Heckler Authorized Dealer. hecklerdesign.com sales@hecklerdesign.com (844) 432-5930