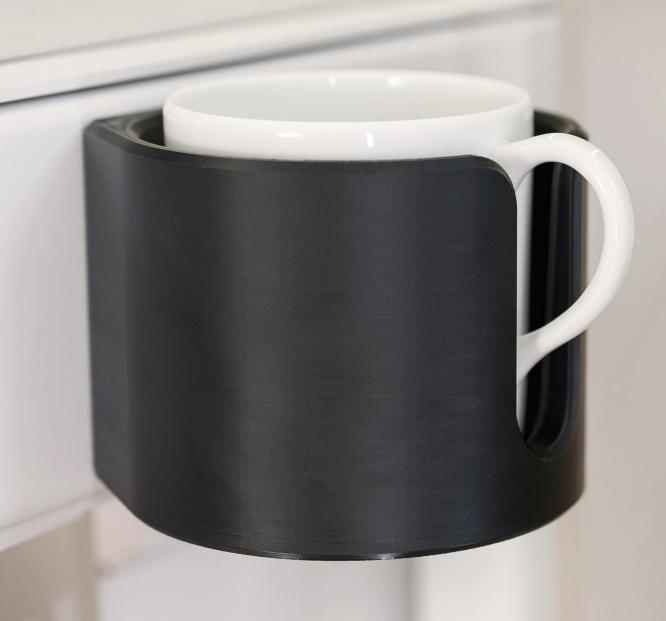

# Heckler

Provide instructors with a safe and convenient home for their drink with this robust cup holder accessory.

### **Features**

Broadly compatible with coffee cups, tumblers, and water bottles.

Heat resistant.

Easily wiped clean.

Can be mounted to the left or right side of the lectern.