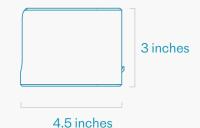

### **Specifications**

SKU H926

Product Dimension 4 x 4.5 x 3 inches (102 x 114 x 76 mm)

Product Weight 1 lbs (0.5 kg)

Shipping Dimension 5 x 5 x 5 inches (127 x 127 x 127 mm)

Shipping Weight 1.5 lbs (0.7 kg)