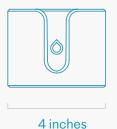

### **Specifications**

SKU H926

Product Dimension 4 x 4.5 x 3 inches (102 x 114 x 76 mm)

Product Weight 1 lbs (0.5 kg)

Shipping Dimension 5 x 5 x 5 inches (127 x 127 x 127 mm)

Shipping Weight 1.5 lbs (0.7 kg)