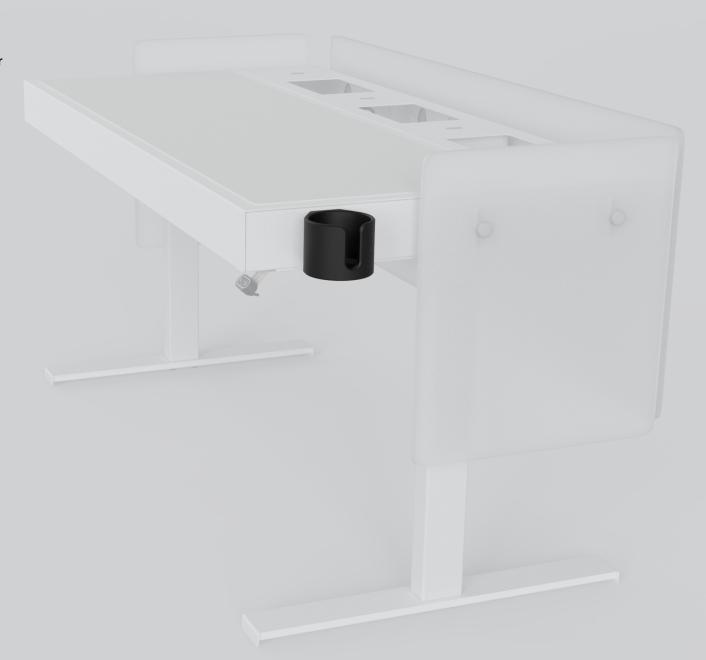

### **Features**

Broadly compatible with coffee cups, tumblers, and water bottles.

Heat resistant.

Easily wiped clean.

Can be mounted to the left or right side of the lectern.