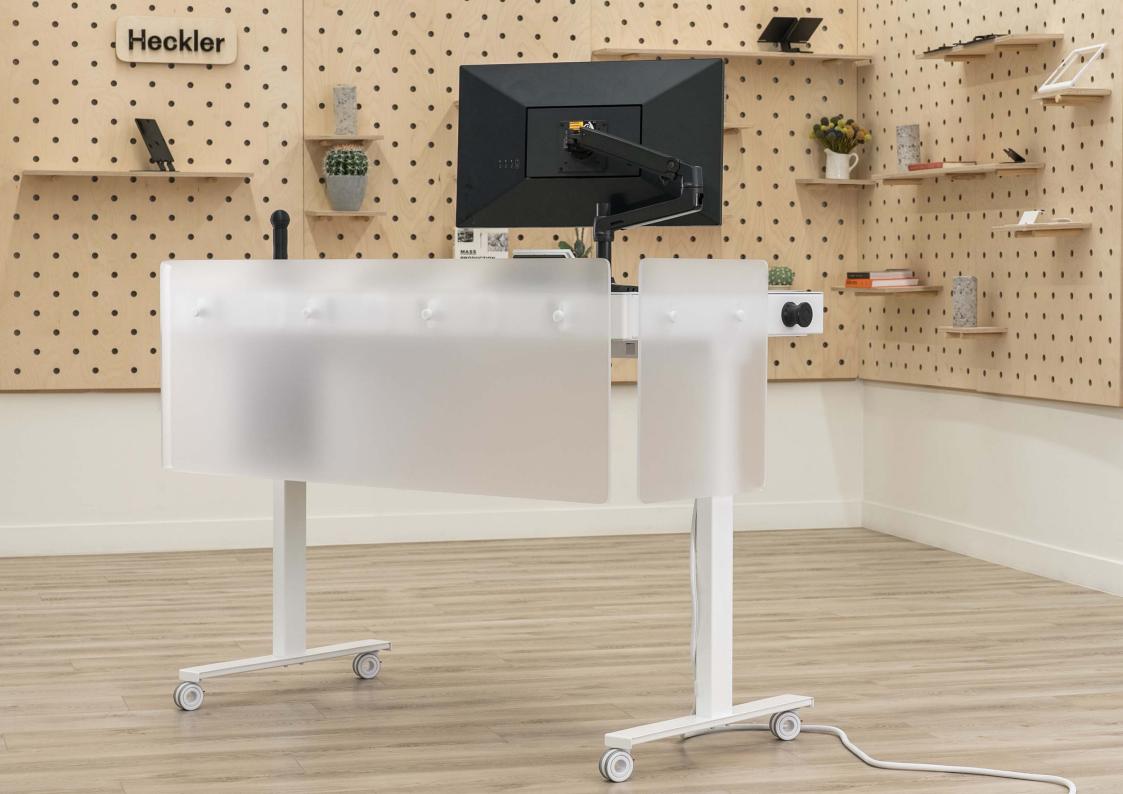

# Unlock Mobility

Casters for Heckler Lectern H904

## Heckler

Add some mobility to Heckler Lectern to enable instructors adapt their active learning environments.

#### **Features**

One high-precision chrome steel radial ball bearing per caster provides exceptionally smooth operation.

Twice the load rating of typical casters.

Locking wheels.

Threaded stem installation.