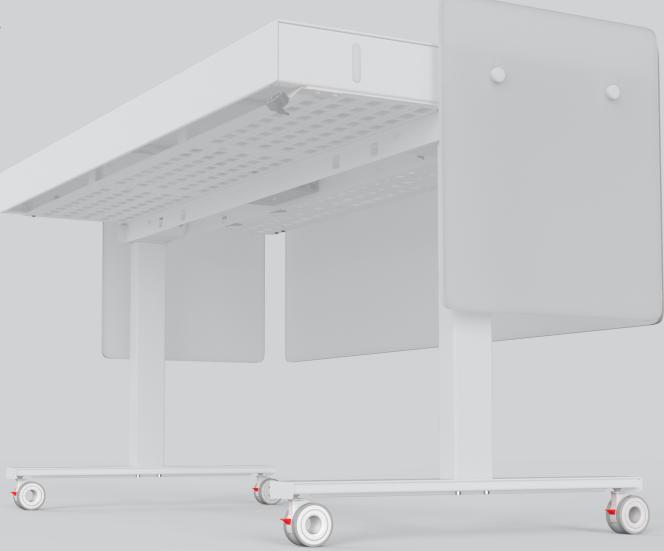

# Unlock Mobility

Casters for Heckler Lectern H904

## Heckler

Add some mobility to Heckler Lectern to enable instructors adapt their active learning environments.

#### **Features**

One high-precision chrome steel radial ball bearing per caster provides exceptionally smooth operation.

Twice the load rating of typical casters.

Locking wheels.

Threaded stem installation.