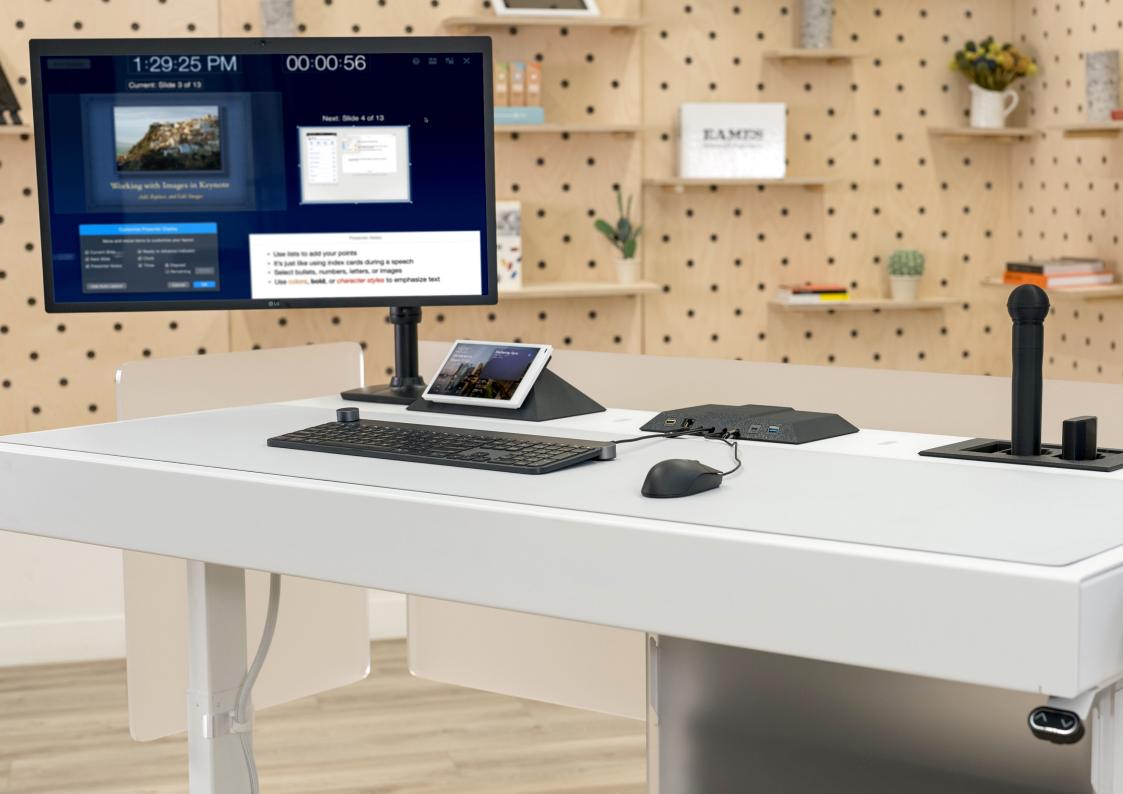

### Heckler

Line your Heckler Lectern with an expansive desk pad that will provide an ideal surface for typing, mousing, writing, and document camera use.

#### **Features**

Made of premium desktop linoleum and renowned for its elegance and durability. The matte surface and its warm, soft texture make it a unique surfacing solution.

The natural composition and the special surface finish ensure the desk pad is naturally antistatic.

The surface actively resists the build-up of static charges and prevents dust or dirt from sticking to the surface.

Available in twenty one sophisticated colors.

Adheres to the desktop surface to resist sliding and theft.

Desk Pads are sold separately to enable last-mile installation and replacement for years to come.