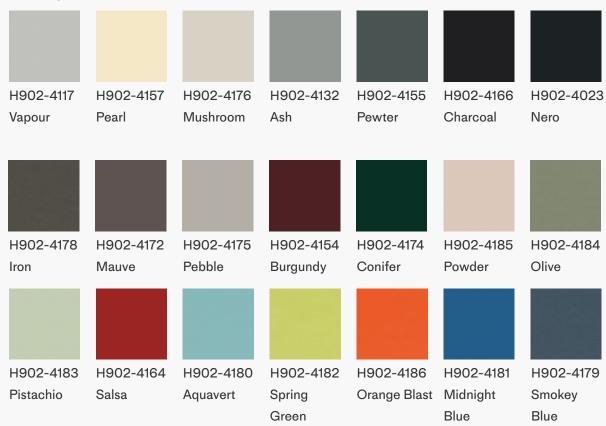

### Heckler

Line your Heckler Lectern with an expansive desk pad that will provide an ideal surface for typing, mousing, writing, and document camera use.

#### **Features**

Made of premium desktop linoleum and renowned for its elegance and durability. The matte surface and its warm, soft texture make it a unique surfacing solution.

The natural composition and the special surface finish ensure the desk pad is naturally antistatic.

The surface actively resists the build-up of static charges and prevents dust or dirt from sticking to the surface.

Available in twenty one sophisticated colors.

Adheres to the desktop surface to resist sliding and theft.

Desk Pads are sold separately to enable last-mile installation and replacement for years to come.



# Heckler

### **Color options**



## Heckler

#### **Specifications**

SKU H902

Product Dimension 57 x 18.8 x 0.1 inches (1448 x 478 x 2 mm)

Product Weight 1.5 lbs (0.7 kg)

Shipping Dimension 6.5 x 6.5 x 20 inches (165 x 165 x 508 mm)

Shipping Weight 3 lbs (1.4 kg)

Warranty 2 years

Country of Origin US

Material Linoleum

In the Box Desk Pad

**Application Tool** 



For more information, contact Heckler or your favorite Heckler Authorized Dealer. hecklerdesign.com sales@hecklerdesign.com (844) 432-5930