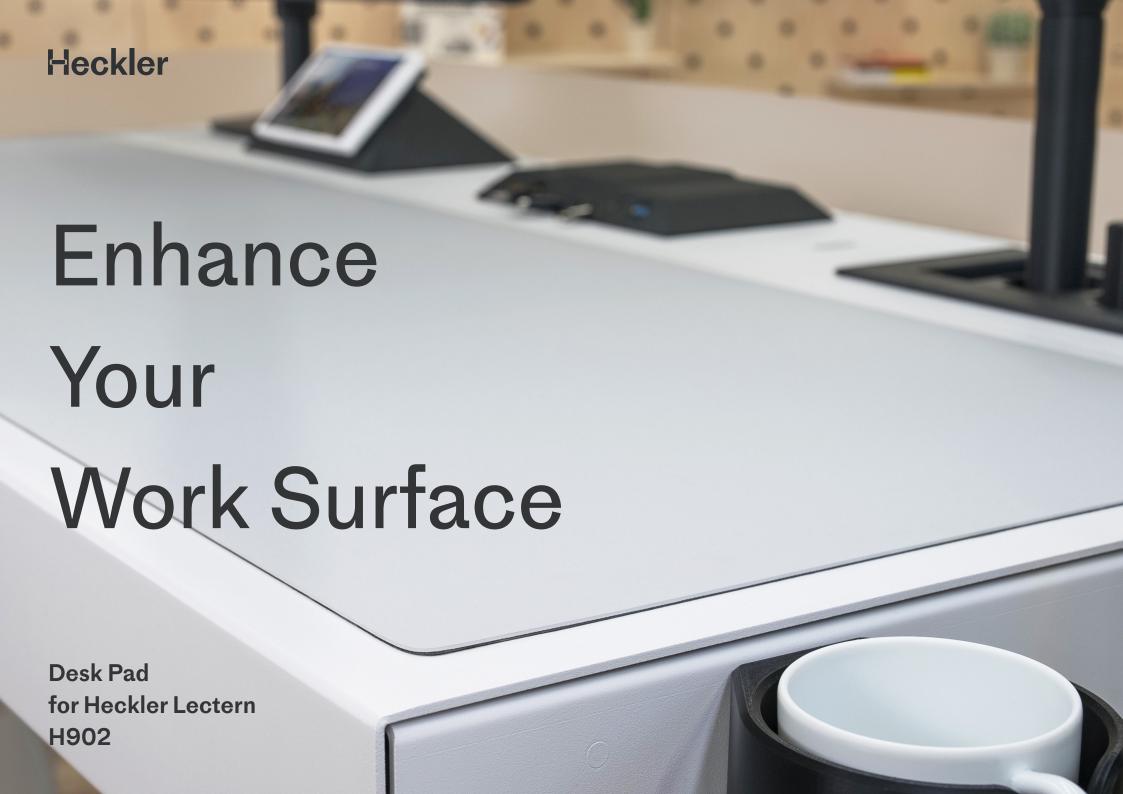

### Heckler

Line your Heckler Lectern with an expansive desk pad that will provide an ideal surface for typing, mousing, writing, and document camera use.

#### **Features**

Made of premium desktop linoleum and renowned for its elegance and durability. The matte surface and its warm, soft texture make it a unique surfacing solution.

The natural composition and the special surface finish ensure the desk pad is naturally antistatic.

The surface actively resists the build-up of static charges and prevents dust or dirt from sticking to the surface.

Available in twenty one sophisticated colors.

Adheres to the desktop surface to resist sliding and theft.