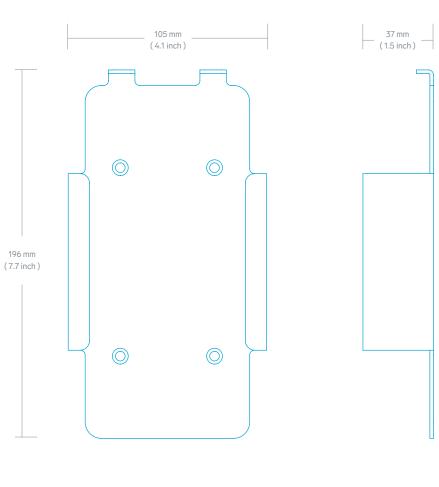

## Specifications

| SKU                                                                          | H889                                                                                                                         |
|------------------------------------------------------------------------------|------------------------------------------------------------------------------------------------------------------------------|
| Color                                                                        | Black Grey (BG)                                                                                                              |
| Warranty                                                                     | 2 Years                                                                                                                      |
| Product Dimension<br>Shipping Dimension<br>Product Weight<br>Shipping Weight | 7.7 x 4.1 x 1.5 inches (196 x 105 x 37 mm)<br>10 x 6 x 3 inches (254 x 152 x 76 mm)<br>0.87 lbs (0.4kg)<br>1.37 lbs (0.6 kg) |
| Material                                                                     | Powdercoated Steel                                                                                                           |
| Country of Origin                                                            | US                                                                                                                           |
| In the Box                                                                   | Power Adapter Mount for Google Meet Series One Room Kits<br>Wall Mount Hardware<br>Under-table Mount Hardware                |