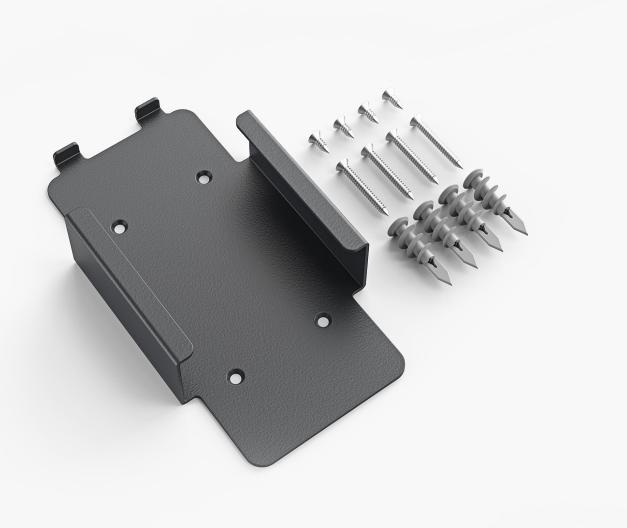

Commercial grade steel construction.

Scratch & fingerprintresistant powdercoat finish.

Drywall anchors and screws included.

Wood screws included to mount under the table.

## Specifications

| SKU                                                                          | H889                                                                                                                         |
|------------------------------------------------------------------------------|------------------------------------------------------------------------------------------------------------------------------|
| Color                                                                        | Black Grey (BG)                                                                                                              |
| Warranty                                                                     | 2 Years                                                                                                                      |
| Product Dimension<br>Shipping Dimension<br>Product Weight<br>Shipping Weight | 7.7 x 4.1 x 1.5 inches (196 x 105 x 37 mm)<br>10 x 6 x 3 inches (254 x 152 x 76 mm)<br>0.87 lbs (0.4kg)<br>1.37 lbs (0.6 kg) |
| Material                                                                     | Powdercoated Steel                                                                                                           |
| Country of Origin                                                            | US                                                                                                                           |
| In the Box                                                                   | Power Adapter Mount for Google Meet Series One Room Kits<br>Wall Mount Hardware<br>Under-table Mount Hardware                |