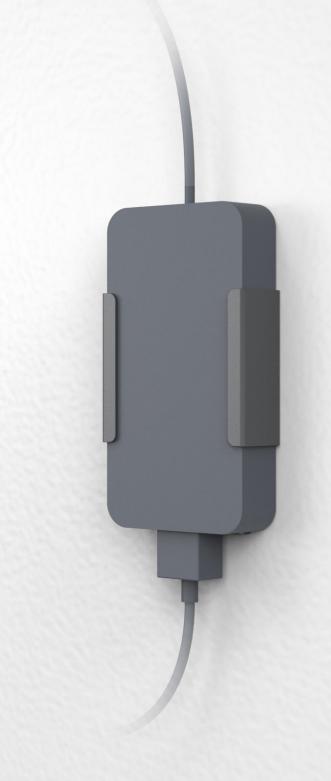

## Deploy Google Meet With Ease

Power Adapter Mount for Google Meet Series One Room Kits H889

Google Meet Series One Room Kit features an innovative wiring system that delivers power for its Smart Audio Bar, Smart Camera, Touch Controller, Mic Pods, and compute system all from one power supply - which makes deployment a breeze. The one remaining challenge? Mounting the power supply. We've solved this small challenge with this simple, commercial-grade mount.

Commercial grade steel construction.

Scratch & fingerprintresistant powdercoat finish.

Drywall anchors and screws included.

Wood screws included to mount under the table.