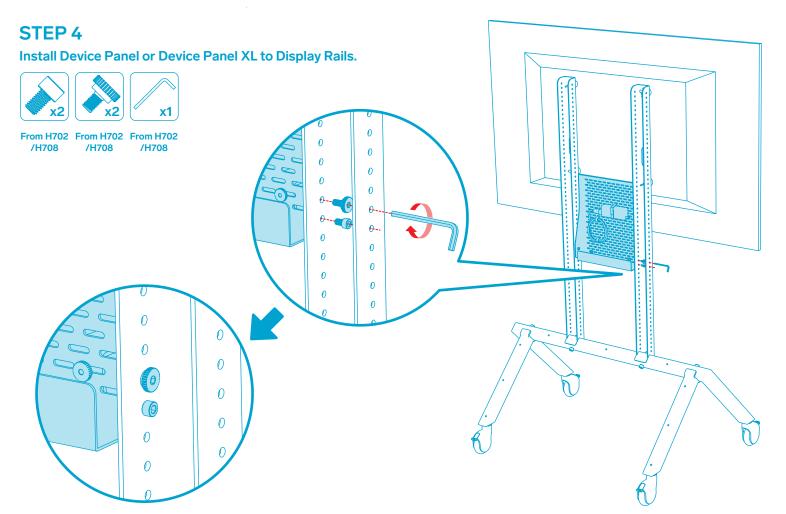

### Part needed

A H702 Device Panel for Heckler AV Cart

## OR

B H708 Device Panel XL for Heckler AV Cart

OR