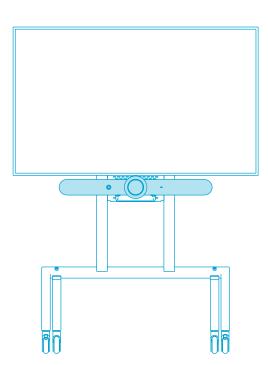

# **H711 - Cart Mount for Logitech Rally Bar**

Mount Rally Bar and Rally Bar Mini to Heckler AV Cart Device Panel or Device Panel XL

## STEP 1

**Determine Rally Bar/Rally Bar Mini position.** 

If mounting above the display, go to Page 4.

If mounting below the display, go to Page 9.

# Mount Rally Bar/Rally Bar Mini above display.