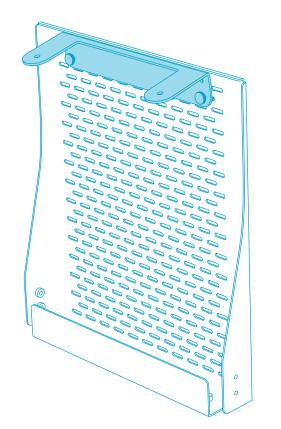

### STEP 2

Select your preferred mounting angle and install Cart Mount Bracket to the Device Panel or Device Panel XL.

From H711 From H711

### STEP 2

Install Cart Mount Bracket to the Device Panel or Device Panel XL.

From H711 From H711

00000000

المحموموموموم