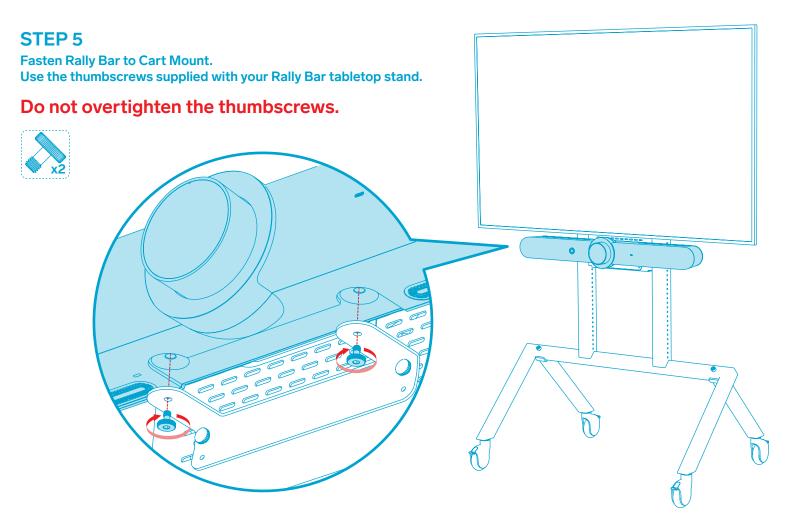

# In the box

- A 1x Cart Mount for Logitech Rally Bar
- **B** 2 x Bracket-mounting thumb screws
- **C** 2 x Bracket-mounting thumb nuts