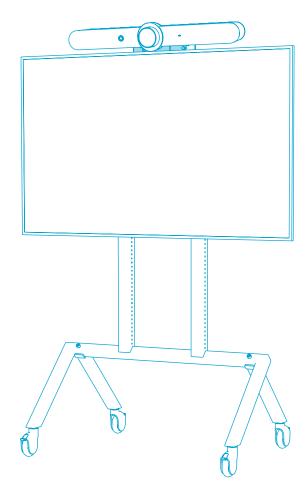

# **H711 - Cart Mount for Logitech Rally Bar**

Mount Rally Bar and Rally Bar Mini to Heckler AV Cart Device Panel or Device Panel XL

## STEP 1

**Determine Rally Bar/Rally Bar Mini position.** 

If mounting above the display, go to Page 4.

If mounting below the display, go to Page 9.

# Mount Rally Bar/Rally Bar Mini above display.