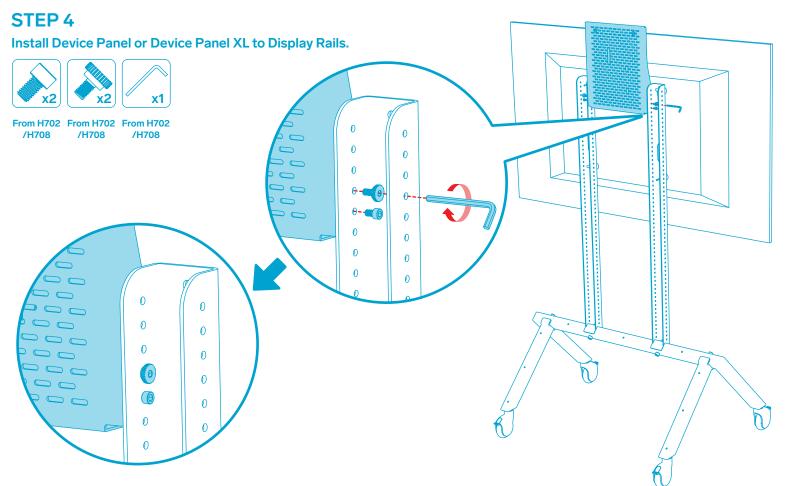

### STEP 2

Select your preferred mounting angle and install Cart Mount Bracket to the Device Panel or Device Panel XL.

From H711 From H711

## STEP 3

Pre-configure power adapter and wiring to Device Panel or Device Panel XL with included Velcro straps.

From H702 /H708