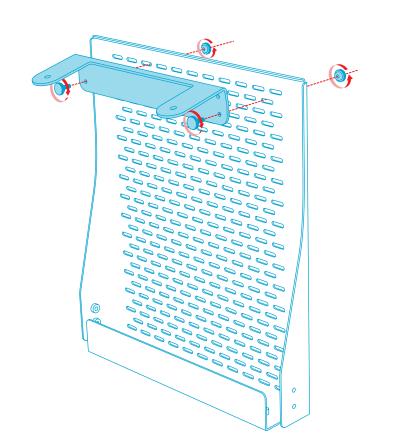

### STEP 2

Select your preferred mounting angle and install Cart Mount Bracket to the Device Panel or Device Panel XL.

From H711 From H711

### STEP 2

Install Cart Mount Bracket to the Device Panel or Device Panel XL.

From H711 From H711

00000000

المحموموموموم