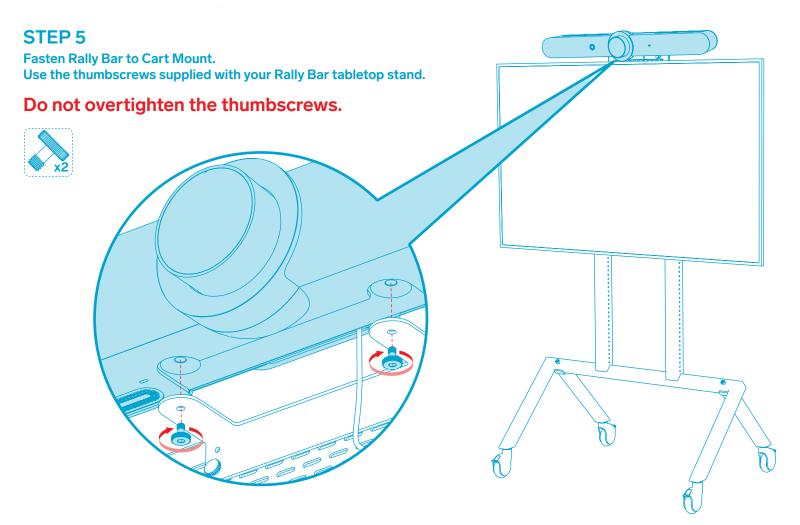

# In the box

- A 1x Cart Mount for Logitech Rally Bar
- **B** 2 x Bracket-mounting thumb screws
- **C** 2 x Bracket-mounting thumb nuts