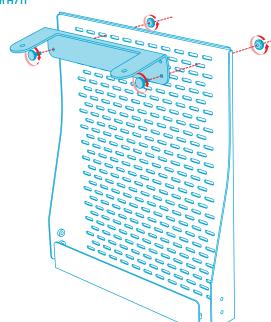

### STEP 2

Select your preferred mounting angle and install Cart Mount Bracket to the Device Panel or Device Panel XL.

From H711 From H711

### STEP 2

Install Cart Mount Bracket to the Device Panel or Device Panel XL.

From H711 From H711

00000000

المحموموموموم