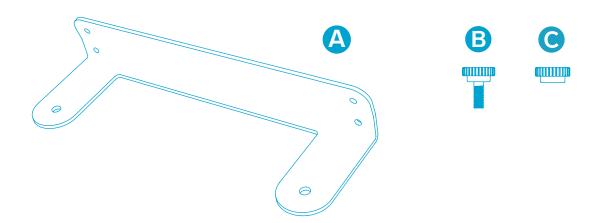

# In the box

- A 1x Cart Mount for Logitech Rally Bar
- **B** 2 x Bracket-mounting thumb screws
- **C** 2 x Bracket-mounting thumb nuts