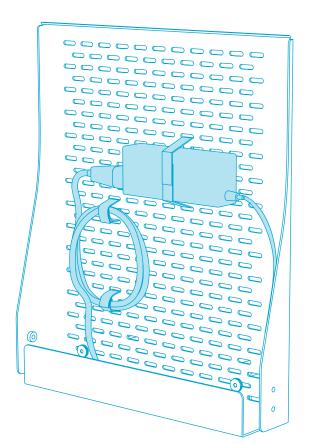

## STEP 3

Pre-configure power adapter and wiring to Device Panel or Device Panel XL with included Velcro straps.

From H702 /H708

#### STEP 3

Pre-configure power adapter and wiring to Device Panel or Device Panel XL with included Velcro straps.

From H702 /H708