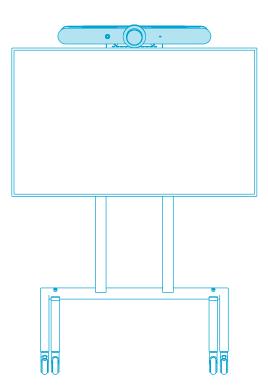

# Mount Rally Bar/Rally Bar Mini below display.

### STEP 2

Install Cart Mount Bracket to the Device Panel or Device Panel XL.

From H711 From H711

00000000

المحموموموموم