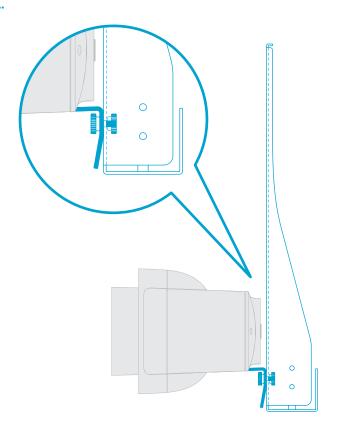

### STEP 2

Select your preferred mounting angle and install Cart Mount Bracket to the Device Panel or Device Panel XL.

From H711 From H711

### STEP 2

Install Cart Mount Bracket to the Device Panel or Device Panel XL.

From H711 From H711

00000000

المحموموموموم