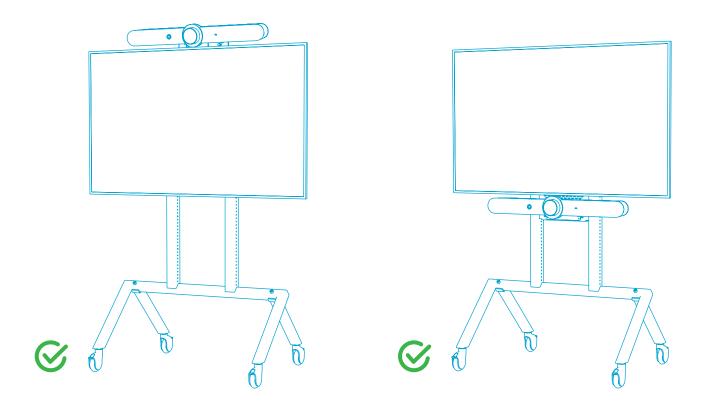

## STEP 1

**Determine Rally Bar/Rally Bar Mini position.** 

If mounting above the display, go to Page 4.

If mounting below the display, go to Page 9.

# Mount Rally Bar/Rally Bar Mini above display.

# Mount Rally Bar/Rally Bar Mini below display.