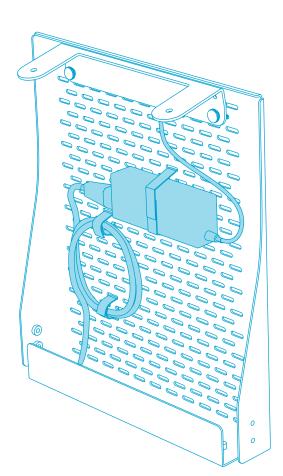

## STEP 3

Pre-configure power adapter and wiring to Device Panel or Device Panel XL with included Velcro straps.

From H702 /H708

#### STEP 3

Pre-configure power adapter and wiring to Device Panel or Device Panel XL with included Velcro straps.

From H702 /H708