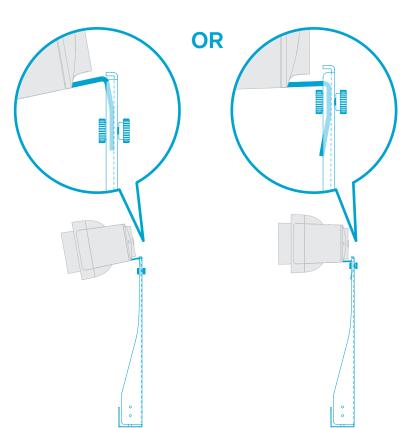

## STEP 1

**Determine Rally Bar/Rally Bar Mini position.** 

If mounting above the display, go to Page 4.

If mounting below the display, go to Page 9.

### STEP 2

Select your preferred mounting angle and install Cart Mount Bracket to the Device Panel or Device Panel XL.

From H711 From H711