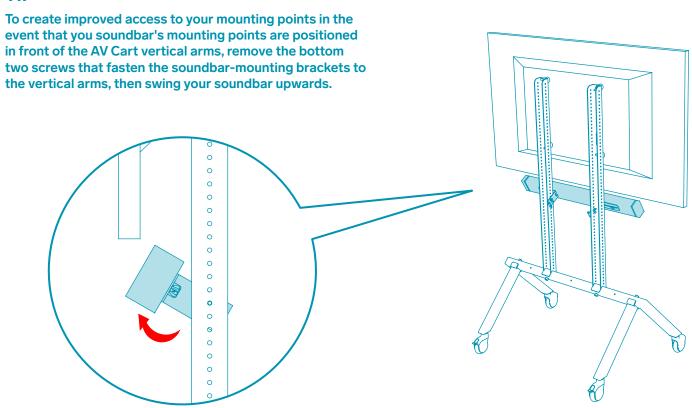

# Mounting below the display

#### STEP 3

Based on the distance between your soundbar's mounting points, determine the correct installation of the soundbar-mounting brackets.



# **Option A**

When the distance between your soundbar's mounting points are spaced 74 to 273mm (3 to 10.75 inches) apart.













# **Option B**

When the distance between your soundbar's mounting points are spaced 273 to 400mm (10.75 to 15.75 inches) apart.













# **Option C**

When the distance between your soundbar's mounting points are spaced 400 to 585mm (15.75 to 23 inches) apart.













# **Option D**

When the distance between your soundbar's mounting points are spaced 585 to 726mm (23 to 28.5 inches) apart.













### Fasten the wingnuts and install the soundbar.





### TIP



# Mounting above your display

### STEP 3

Install H702 Device Panel to Heckler AV Cart.

Note that this step requires the use of H702 Device Panel for Heckler AV Cart.





Install the soundbar-mounting brackets to the hole pattern of Device Panel as needed to create alignment with your soundbar's mounting points. Note that the brackets can be installed closely to each other if needed.













**STEP 4**Fasten the wingnuts and install the soundbar.



**TIP** 

Mount a pair of Logitech Rally speakers by using two H707 Soundbar Mount kits.





TIP

If you need to mount multiple sounbar-shaped devices, use multiple H707 Soundbar Mount kits.