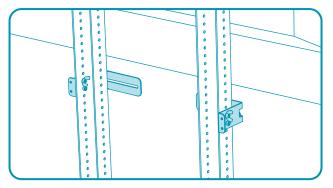

#### STEP 3

Based on the distance between your soundbar's mounting points, determine the correct installation of the soundbar-mounting brackets.

# **Option A**

When the distance between your soundbar's mounting points are spaced 74 to 273mm (3 to 10.75 inches) apart.

# **Option B**

When the distance between your soundbar's mounting points are spaced 273 to 400mm (10.75 to 15.75 inches) apart.

# **Option C**

When the distance between your soundbar's mounting points are spaced 400 to 585mm (15.75 to 23 inches) apart.

# **Option D**

When the distance between your soundbar's mounting points are spaced 585 to 726mm (23 to 28.5 inches) apart.