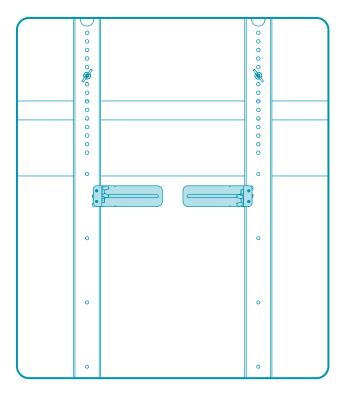

### STEP 3

Install H702 Device Panel to Heckler AV Cart.

Note that this step requires the use of H702 Device Panel for Heckler AV Cart.

Install the soundbar-mounting brackets to the hole pattern of Device Panel as needed to create alignment with your soundbar's mounting points. Note that the brackets can be installed closely to each other if needed.