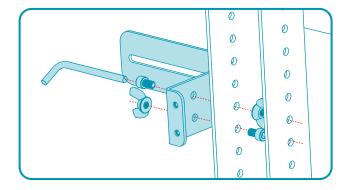

#### For Mounting to H702 Device Panel

- **6 4 x** Screw, M4, 12mm
- **1** x Hex Key, 2.5mm

Fasten the appropriate size of set screws to the soundbar and measure the distance between the mounting points.

#### STEP 3

Based on the distance between your soundbar's mounting points, determine the correct installation of the soundbar-mounting brackets.