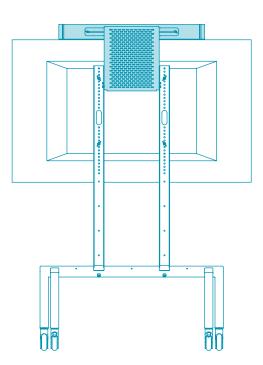

# Mounting below the display

#### STEP 3

Based on the distance between your soundbar's mounting points, determine the correct installation of the soundbar-mounting brackets.