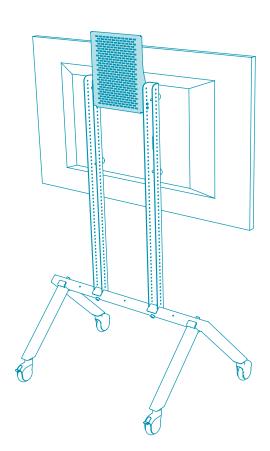

# Mounting above your display

### STEP 3

Install H702 Device Panel to Heckler AV Cart.

Note that this step requires the use of H702 Device Panel for Heckler AV Cart.

Install the soundbar-mounting brackets to the hole pattern of Device Panel as needed to create alignment with your soundbar's mounting points. Note that the brackets can be installed closely to each other if needed.

**STEP 4**Fasten the wingnuts and install the soundbar.

**TIP** 

Mount a pair of Logitech Rally speakers by using two H707 Soundbar Mount kits.

TIP

If you need to mount multiple sounbar-shaped devices, use multiple H707 Soundbar Mount kits.