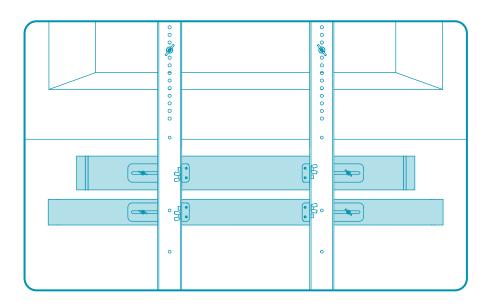

### STEP 3

Install H702 Device Panel to Heckler AV Cart.

Note that this step requires the use of H702 Device Panel for Heckler AV Cart.

Install the soundbar-mounting brackets to the hole pattern of Device Panel as needed to create alignment with your soundbar's mounting points. Note that the brackets can be installed closely to each other if needed.