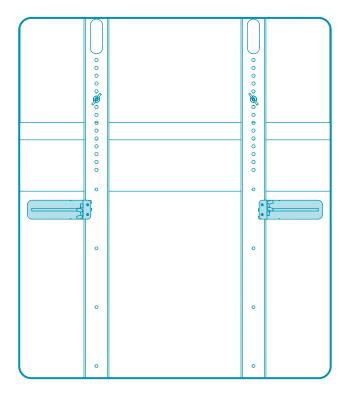

# Mounting above your display

### STEP 3

Install H702 Device Panel to Heckler AV Cart.

Note that this step requires the use of H702 Device Panel for Heckler AV Cart.

Install the soundbar-mounting brackets to the hole pattern of Device Panel as needed to create alignment with your soundbar's mounting points. Note that the brackets can be installed closely to each other if needed.