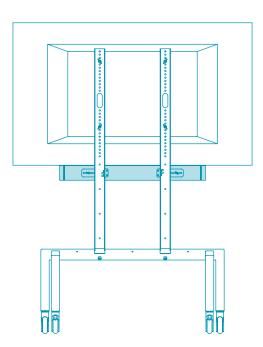

# Mounting below the display

#### STEP 3

Based on the distance between your soundbar's mounting points, determine the correct installation of the soundbar-mounting brackets.

### Fasten the wingnuts and install the soundbar.