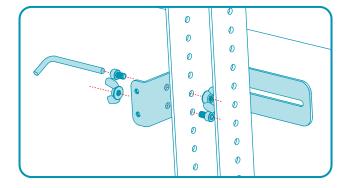

### STEP 3

Install H702 Device Panel to Heckler AV Cart.

Note that this step requires the use of H702 Device Panel for Heckler AV Cart.

Install the soundbar-mounting brackets to the hole pattern of Device Panel as needed to create alignment with your soundbar's mounting points. Note that the brackets can be installed closely to each other if needed.