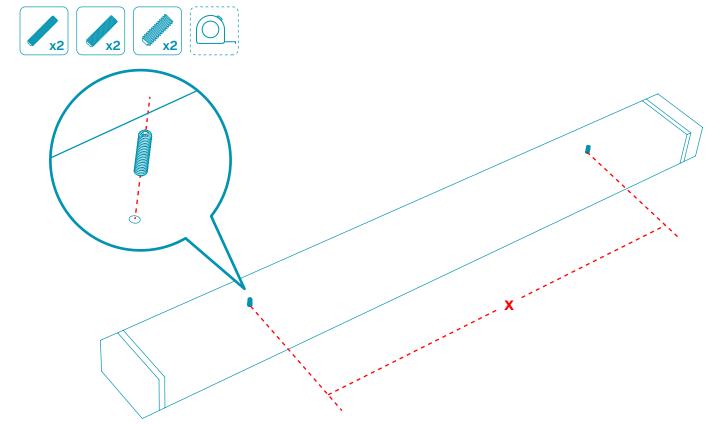

#### For Mounting to H702 Device Panel

- **6 4 x** Screw, M4, 12mm
- **1** x Hex Key, 2.5mm

Fasten the appropriate size of set screws to the soundbar and measure the distance between the mounting points.