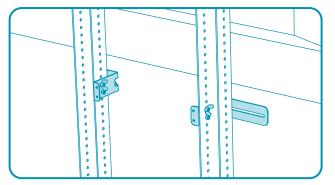

### Fasten the wingnuts and install the soundbar.

**STEP 4**Fasten the wingnuts and install the soundbar.

**TIP** 

Mount a pair of Logitech Rally speakers by using two H707 Soundbar Mount kits.

TIP

If you need to mount multiple sounbar-shaped devices, use multiple H707 Soundbar Mount kits.