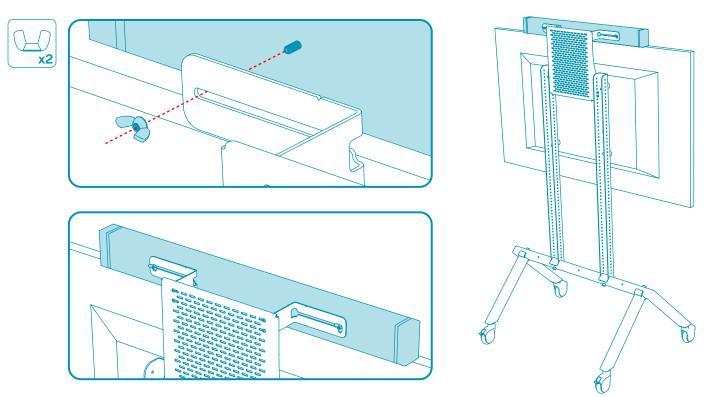

**STEP 4**Fasten the wingnuts and install the soundbar.

**TIP** 

Mount a pair of Logitech Rally speakers by using two H707 Soundbar Mount kits.

TIP

If you need to mount multiple sounbar-shaped devices, use multiple H707 Soundbar Mount kits.