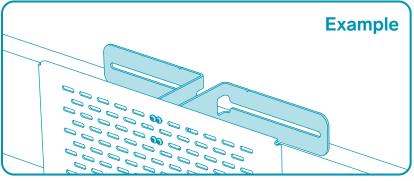

# **Option A**

When the distance between your soundbar's mounting points are spaced 74 to 273mm (3 to 10.75 inches) apart.

# **Option B**

When the distance between your soundbar's mounting points are spaced 273 to 400mm (10.75 to 15.75 inches) apart.

# **Option C**

When the distance between your soundbar's mounting points are spaced 400 to 585mm (15.75 to 23 inches) apart.

# **Option D**

When the distance between your soundbar's mounting points are spaced 585 to 726mm (23 to 28.5 inches) apart.