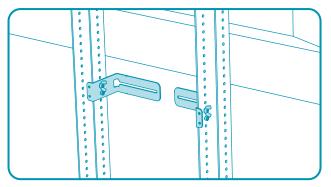

#### STEP 3

Based on the distance between your soundbar's mounting points, determine the correct installation of the soundbar-mounting brackets.

# **Option A**

When the distance between your soundbar's mounting points are spaced 74 to 273mm (3 to 10.75 inches) apart.