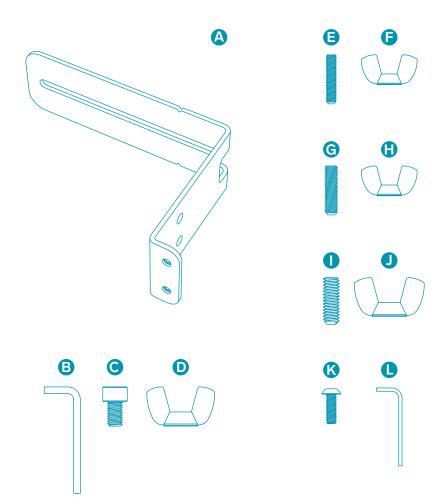

### IN THE BOX

- A 2x Soundbar Mounting Bracket
- **B** 1x Hex Key, 5mm
- **6** 4 x Screw, M6, 10mm
- **b** 4x Wingnut, M6

#### M4 Soundbar-mounting Hardware

- **2** x Set Screw, M4, 20mm
- 2 x Wingnut, M4

#### M5 Soundbar-mounting Hardware

- G 2x Set Screw, M5, 20mm
- 1 2x Wingnut, M5

#### 1/4"-20 Soundbar-mounting Hardware

- 1 2 x Set Screw, 1/4-20, 3/4"
- **1 2 x** Wingnut, 1/4-20

#### For Mounting to H702 Device Panel

- **6 4 x** Screw, M4, 12mm
- **1** x Hex Key, 2.5mm

Fasten the appropriate size of set screws to the soundbar and measure the distance between the mounting points.