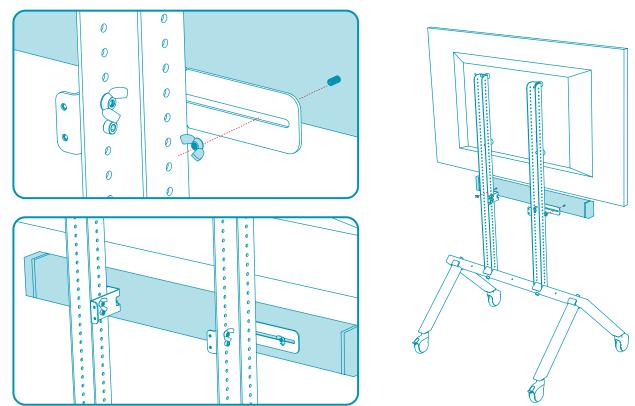

# Mounting below the display

#### STEP 3

Based on the distance between your soundbar's mounting points, determine the correct installation of the soundbar-mounting brackets.

### Fasten the wingnuts and install the soundbar.