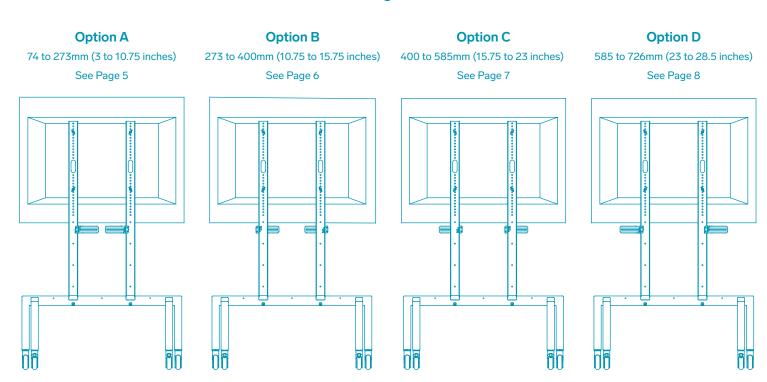

#### STEP 3

Based on the distance between your soundbar's mounting points, determine the correct installation of the soundbar-mounting brackets.

# **Option A**

When the distance between your soundbar's mounting points are spaced 74 to 273mm (3 to 10.75 inches) apart.

# **Option B**

When the distance between your soundbar's mounting points are spaced 273 to 400mm (10.75 to 15.75 inches) apart.

# **Option C**

When the distance between your soundbar's mounting points are spaced 400 to 585mm (15.75 to 23 inches) apart.

# **Option D**

When the distance between your soundbar's mounting points are spaced 585 to 726mm (23 to 28.5 inches) apart.