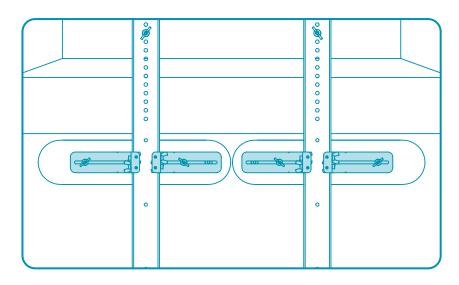

# **Option A**

When the distance between your soundbar's mounting points are spaced 74 to 273mm (3 to 10.75 inches) apart.

# **Option B**

When the distance between your soundbar's mounting points are spaced 273 to 400mm (10.75 to 15.75 inches) apart.

# **Option C**

When the distance between your soundbar's mounting points are spaced 400 to 585mm (15.75 to 23 inches) apart.

# **Option D**

When the distance between your soundbar's mounting points are spaced 585 to 726mm (23 to 28.5 inches) apart.