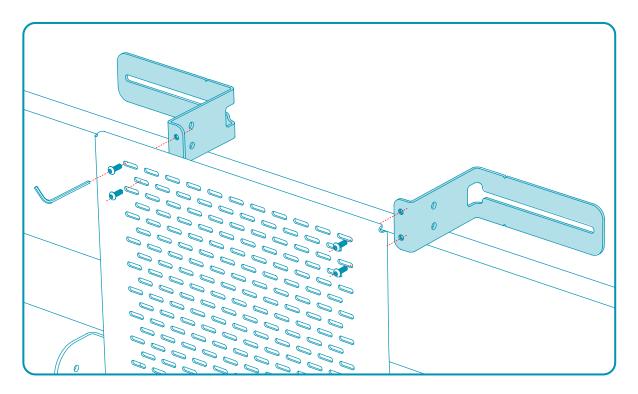

### STEP 3

Install H702 Device Panel to Heckler AV Cart.

Note that this step requires the use of H702 Device Panel for Heckler AV Cart.

Install the soundbar-mounting brackets to the hole pattern of Device Panel as needed to create alignment with your soundbar's mounting points. Note that the brackets can be installed closely to each other if needed.