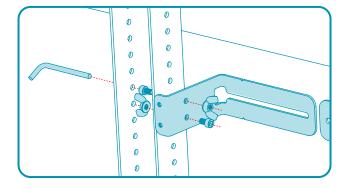

#### For Mounting to H702 Device Panel

- **6 4 x** Screw, M4, 12mm
- **1** x Hex Key, 2.5mm

Fasten the appropriate size of set screws to the soundbar and measure the distance between the mounting points.

### Fasten the wingnuts and install the soundbar.