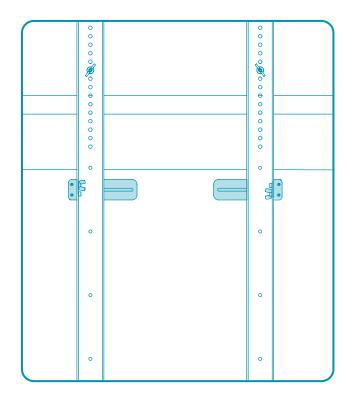

#### STEP 3

Based on the distance between your soundbar's mounting points, determine the correct installation of the soundbar-mounting brackets.

# **Option A**

When the distance between your soundbar's mounting points are spaced 74 to 273mm (3 to 10.75 inches) apart.

# **Option B**

When the distance between your soundbar's mounting points are spaced 273 to 400mm (10.75 to 15.75 inches) apart.

# **Option C**

When the distance between your soundbar's mounting points are spaced 400 to 585mm (15.75 to 23 inches) apart.

# **Option D**

When the distance between your soundbar's mounting points are spaced 585 to 726mm (23 to 28.5 inches) apart.