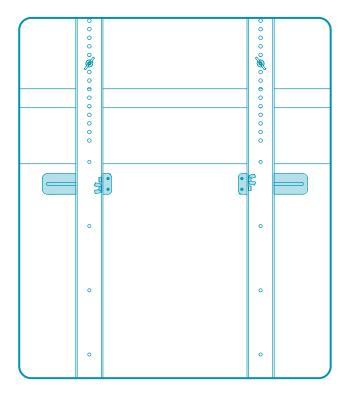

# Mounting below the display

#### STEP 3

Based on the distance between your soundbar's mounting points, determine the correct installation of the soundbar-mounting brackets.

# **Option A**

When the distance between your soundbar's mounting points are spaced 74 to 273mm (3 to 10.75 inches) apart.

# **Option B**

When the distance between your soundbar's mounting points are spaced 273 to 400mm (10.75 to 15.75 inches) apart.

# **Option C**

When the distance between your soundbar's mounting points are spaced 400 to 585mm (15.75 to 23 inches) apart.

# **Option D**

When the distance between your soundbar's mounting points are spaced 585 to 726mm (23 to 28.5 inches) apart.