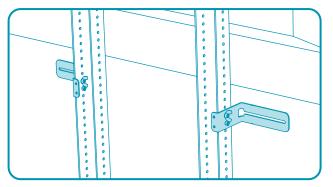

w the display. Go to page 4.



Above the display. Go to page 11.



# Mounting below the display

#### STEP 3

Based on the distance between your soundbar's mounting points, determine the correct installation of the soundbar-mounting brackets.



# **Option A**

When the distance between your soundbar's mounting points are spaced 74 to 273mm (3 to 10.75 inches) apart.













# **Option B**

When the distance between your soundbar's mounting points are spaced 273 to 400mm (10.75 to 15.75 inches) apart.













# **Option C**

When the distance between your soundbar's mounting points are spaced 400 to 585mm (15.75 to 23 inches) apart.













# **Option D**

When the distance between your soundbar's mounting points are spaced 585 to 726mm (23 to 28.5 inches) apart.













### Fasten the wingnuts and install the soundbar.





### TIP



# Mounting above your display

### STEP 3

Install H702 Device Panel to Heckler AV Cart.

Note that this step requires the use of H702 Device Panel for Heckler AV Cart.





Install the soundbar-mounting brackets to the hole pattern of Device Panel as needed to create alignment with your soundbar's mounting points. Note that the brackets can be installed closely to each other if needed.













**STEP 4**Fasten the wingnuts and install the soundbar.



**TIP** 

Mount a pair of Logitech Rally speakers by using two H707 Soundbar Mount kits.





TIP

If you need to mount multiple sounbar-shaped devices, use multiple H707 Soundbar Mount kits.