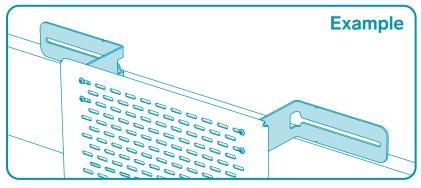

# **Option A**

When the distance between your soundbar's mounting points are spaced 74 to 273mm (3 to 10.75 inches) apart.

# **Option B**

When the distance between your soundbar's mounting points are spaced 273 to 400mm (10.75 to 15.75 inches) apart.

# **Option C**

When the distance between your soundbar's mounting points are spaced 400 to 585mm (15.75 to 23 inches) apart.

# **Option D**

When the distance between your soundbar's mounting points are spaced 585 to 726mm (23 to 28.5 inches) apart.