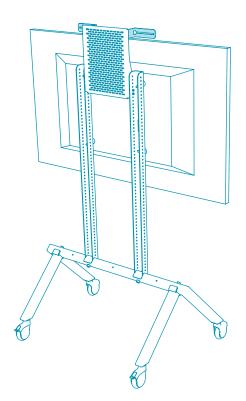

# Mounting above your display

### STEP 3

Install H702 Device Panel to Heckler AV Cart.

Note that this step requires the use of H702 Device Panel for Heckler AV Cart.

Install the soundbar-mounting brackets to the hole pattern of Device Panel as needed to create alignment with your soundbar's mounting points. Note that the brackets can be installed closely to each other if needed.