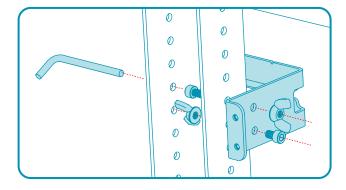

### STEP 3

Install H702 Device Panel to Heckler AV Cart.

Note that this step requires the use of H702 Device Panel for Heckler AV Cart.

Install the soundbar-mounting brackets to the hole pattern of Device Panel as needed to create alignment with your soundbar's mounting points. Note that the brackets can be installed closely to each other if needed.